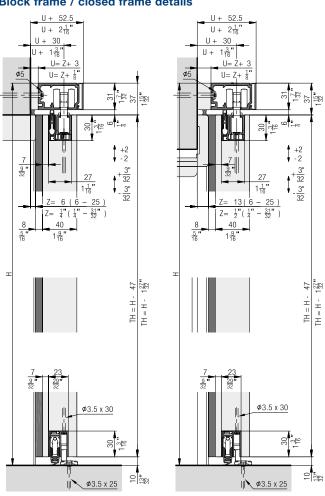

7"                                                     |  |  |  |
| Hawa Acoustics S  | 2'10 1 - 3' 2 31    | 2' 9 15" - 3' 2 3'     | 2' 8 11" - 3' 1 13" | 2'7 7 - 3' 5                                                           |  |  |  |
| Hawa Acoustics M  | 3' 2 31" - 3' 8 32  | 3' 2 3" - 3' 7 5'      | 3' 1 13" - 3' 6 17" | 3' 5' - 3' 5 23'                                                       |  |  |  |
| Hawa Acoustics L  | 3' 8 3" - 4' 13     | $3'7\frac{5''}{16}-4'$ | 3' 6 17" - 3'11 1"  | $3' \cdot 5 \cdot \frac{23''}{32} - 3' \cdot 10 \cdot \frac{15''}{32}$ |  |  |  |
| Hawa Acoustics XL | 4' 13" - 4' 1 7     | 4' 1 -4' 1 7           | 3'11 ½" - 4' 1 ½"   | 3'10 <sup>15"</sup> - 4' 1 <sup>7"</sup>                               |  |  |  |

#### Block frame / closed frame details



### Hawa Porta 60 HMD Acoustics

#### Partially opening view



#### Bottom guide assembly detail

#### 

#### **Calculations of panels**



Fitting for top-running wooden doors up to 60 kg (132 lbs.), with surface mounted running track or running track flush with the ceiling. Sound attenuation. Ceiling mounting. Wall pocket solution.

#### **Product highlights**

Comfort Outstanding living comfort thanks to effective

exclusion of sound, drafts, odors and unwanted

light incidence

Flexibility Ceiling-integrated or surface-mounted pocket

solutions possible

**Productivity** Door can be installed in pocket after construction

is complete

#### **Technical specifications**

 Max.
 60 kg (132 lbs.)

 ↑ Max.
 2500 mm (8' 2 7/16")

750-1250 mm (2' 5 17/32" to 4' 1 7/32") Inside clearance (L