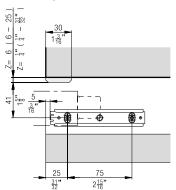

#### Definition left, right / door width calculation

#### Left type (left hand lock)

#### Right type (right hand lock) **Ganzöffnend** Ouverture complète X = Zargenmass 30 - 60 X = Dimension du cadre 30 - 60 STB = LMB + X + 120 $STB = LMB + X + 4\frac{23}{32}$ Fully opening X = Frame dimension $1\frac{3^n}{16} - 2\frac{3^n}{8}$ LMB Dichtseite / Côté étanchéité / Sealing side 120 4<sup>23</sup>/<sub>32</sub> STB Teilöffnend X = Zargenmass 30 - 60 STB = LMB + (2 \* X) + 10Ouverture partielle Partially opening X = Dimension du cadre 30 - 60 X = Frame dimension $1\frac{3''}{16}$ - $2\frac{3''}{8}$ $STB = LMB + (2 * X) + \frac{13''}{32}$ Dichtseite / Côté étanchéité / Sealing side <u>Y= ≥ 120</u> LMB-Y+X $Y = \ge 4\frac{3}{4}$