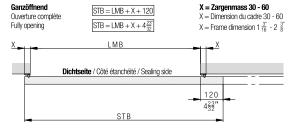

#### Right type (right hand lock) **Ganzöffnend** Ouverture complète X = Zargenmass 30 - 60 X = Dimension du cadre 30 - 60 STB = LMB + X + 120 $STB = LMB + X + 4\frac{23}{32}$ Fully opening X = Frame dimension $1\frac{3^n}{16} - 2\frac{3^n}{8}$ LMB Dichtseite / Côté étanchéité / Sealing side 120 4<sup>23</sup>/<sub>32</sub> STB Teilöffnend X = Zargenmass 30 - 60 STB = LMB + (2 \* X) + 10Ouverture partielle Partially opening X = Dimension du cadre 30 - 60 X = Frame dimension $1\frac{3''}{16}$ - $2\frac{3''}{8}$ $STB = LMB + (2 * X) + \frac{13''}{32}$ Dichtseite / Côté étanchéité / Sealing side <u>Y= ≥ 120</u> LMB-Y+X $Y = \ge 4\frac{3}{4}$