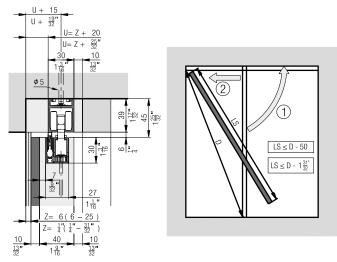

#### Definition left, right / door width calculation

#### Left type (left hand lock)

#### Right type (right hand lock) **Ganzöffnend** Ouverture complète X = Zargenmass 30 - 60 X = Dimension du cadre 30 - 60 STB = LMB + X + 120 $STB = LMB + X + 4\frac{23}{32}$ Fully opening X = Frame dimension $1\frac{3^n}{16} - 2\frac{3^n}{8}$ LMB Dichtseite / Côté étanchéité / Sealing side 120 4<sup>23</sup>/<sub>32</sub> STB Teilöffnend X = Zargenmass 30 - 60 STB = LMB + (2 \* X) + 10Ouverture partielle Partially opening X = Dimension du cadre 30 - 60 X = Frame dimension $1\frac{3''}{16}$ - $2\frac{3''}{8}$ $STB = LMB + (2 * X) + \frac{13''}{32}$ Dichtseite / Côté étanchéité / Sealing side <u>Y= ≥ 120</u> LMB-Y+X $Y = \ge 4\frac{3}{4}$