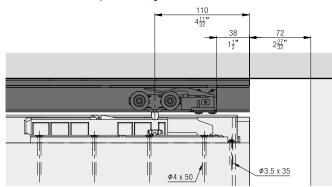

## Fitting for top-running wooden doors up to 60 kg (132 lbs.), with surface mounted running track. Sound attenuation. Wall mounting. Minimal installation height.

#### **Technical specifications**

(M)

Max. 60 kg (132 lbs.)

↑ Max. 2500 mm (8' 2 7/16'')

 $\stackrel{\leftarrow}{=}$  750–1250 mm (2' 5 17/32'' to 4' 1 7/32'') Inside clearance (LMB)

→[[← 39–45 mm (1 17/32'' to 1 25/32'')

| for 1 door                                                                                                                                                                                                                                                                                                                                                                                                                                                                                                                                                                                                                                                                                                                                                                                                                                                                                                                                                                                                                                                                                                                                                                                                                                                                                                                                                                                                                                                                                                                                                                                                                                                                                                                                                                                                                                                                                                                                                                                                                                                                                                                     |                                                                                             |       |              |
|--------------------------------------------------------------------------------------------------------------------------------------------------------------------------------------------------------------------------------------------------------------------------------------------------------------------------------------------------------------------------------------------------------------------------------------------------------------------------------------------------------------------------------------------------------------------------------------------------------------------------------------------------------------------------------------------------------------------------------------------------------------------------------------------------------------------------------------------------------------------------------------------------------------------------------------------------------------------------------------------------------------------------------------------------------------------------------------------------------------------------------------------------------------------------------------------------------------------------------------------------------------------------------------------------------------------------------------------------------------------------------------------------------------------------------------------------------------------------------------------------------------------------------------------------------------------------------------------------------------------------------------------------------------------------------------------------------------------------------------------------------------------------------------------------------------------------------------------------------------------------------------------------------------------------------------------------------------------------------------------------------------------------------------------------------------------------------------------------------------------------------|---------------------------------------------------------------------------------------------|-------|--------------|
| Set consisting                                                                                                                                                                                                                                                                                                                                                                                                                                                                                                                                                                                                                                                                                                                                                                                                                                                                                                                                                                                                                                                                                                                                                                                                                                                                                                                                                                                                                                                                                                                                                                                                                                                                                                                                                                                                                                                                                                                                                                                                                                                                                                                 | of:                                                                                         | 30431 | No.          |
| 600                                                                                                                                                                                                                                                                                                                                                                                                                                                                                                                                                                                                                                                                                                                                                                                                                                                                                                                                                                                                                                                                                                                                                                                                                                                                                                                                                                                                                                                                                                                                                                                                                                                                                                                                                                                                                                                                                                                                                                                                                                                                                                                            | Running gear,<br>plain bearings, rollers,<br>plastic, blue                                  | 2     | 057.3115.071 |
|                                                                                                                                                                                                                                                                                                                                                                                                                                                                                                                                                                                                                                                                                                                                                                                                                                                                                                                                                                                                                                                                                                                                                                                                                                                                                                                                                                                                                                                                                                                                                                                                                                                                                                                                                                                                                                                                                                                                                                                                                                                                                                                                | SoftStop<br>Hawa Porta Acoustics,<br>with retention spring,<br>plastic, gray                | 1     | 30472        |
|                                                                                                                                                                                                                                                                                                                                                                                                                                                                                                                                                                                                                                                                                                                                                                                                                                                                                                                                                                                                                                                                                                                                                                                                                                                                                                                                                                                                                                                                                                                                                                                                                                                                                                                                                                                                                                                                                                                                                                                                                                                                                                                                | Stopper, with retention spring, plastic, gray                                               | 1     | 057.3073.072 |
|                                                                                                                                                                                                                                                                                                                                                                                                                                                                                                                                                                                                                                                                                                                                                                                                                                                                                                                                                                                                                                                                                                                                                                                                                                                                                                                                                                                                                                                                                                                                                                                                                                                                                                                                                                                                                                                                                                                                                                                                                                                                                                                                | Adapter for running gear, for SoftStop, plastic, gray                                       | 1     | 30218        |
|                                                                                                                                                                                                                                                                                                                                                                                                                                                                                                                                                                                                                                                                                                                                                                                                                                                                                                                                                                                                                                                                                                                                                                                                                                                                                                                                                                                                                                                                                                                                                                                                                                                                                                                                                                                                                                                                                                                                                                                                                                                                                                                                | Pan head screw,<br>M3x8 mm (1/8"x5/16")                                                     | 1     | 30359        |
|                                                                                                                                                                                                                                                                                                                                                                                                                                                                                                                                                                                                                                                                                                                                                                                                                                                                                                                                                                                                                                                                                                                                                                                                                                                                                                                                                                                                                                                                                                                                                                                                                                                                                                                                                                                                                                                                                                                                                                                                                                                                                                                                | Hexagon head screw,<br>M8x36 mm (5/16"x1 13/32"),<br>steel, zinc-plated                     | 1     | 042.0165.101 |
| 9                                                                                                                                                                                                                                                                                                                                                                                                                                                                                                                                                                                                                                                                                                                                                                                                                                                                                                                                                                                                                                                                                                                                                                                                                                                                                                                                                                                                                                                                                                                                                                                                                                                                                                                                                                                                                                                                                                                                                                                                                                                                                                                              | Head cap screw,<br>M8x35 mm (5/16"x1 3/8"),<br>steel, zinc-plated                           | 1     | 042.0175.001 |
| <b>@</b>                                                                                                                                                                                                                                                                                                                                                                                                                                                                                                                                                                                                                                                                                                                                                                                                                                                                                                                                                                                                                                                                                                                                                                                                                                                                                                                                                                                                                                                                                                                                                                                                                                                                                                                                                                                                                                                                                                                                                                                                                                                                                                                       | Cover cap, plastic, grey                                                                    | 1     | 600.0000.533 |
|                                                                                                                                                                                                                                                                                                                                                                                                                                                                                                                                                                                                                                                                                                                                                                                                                                                                                                                                                                                                                                                                                                                                                                                                                                                                                                                                                                                                                                                                                                                                                                                                                                                                                                                                                                                                                                                                                                                                                                                                                                                                                                                                | Running gear holder, plastic, anthracite                                                    | 2     | 042.0174.001 |
|                                                                                                                                                                                                                                                                                                                                                                                                                                                                                                                                                                                                                                                                                                                                                                                                                                                                                                                                                                                                                                                                                                                                                                                                                                                                                                                                                                                                                                                                                                                                                                                                                                                                                                                                                                                                                                                                                                                                                                                                                                                                                                                                | Housing, steel, zinc-plated                                                                 | 2     | 042.0166.102 |
| The state of the s | Spacer,<br>housing plastic anthracite                                                       | 2     | 30361        |
|                                                                                                                                                                                                                                                                                                                                                                                                                                                                                                                                                                                                                                                                                                                                                                                                                                                                                                                                                                                                                                                                                                                                                                                                                                                                                                                                                                                                                                                                                                                                                                                                                                                                                                                                                                                                                                                                                                                                                                                                                                                                                                                                | Cover cap set, plastic, anthracite, 4-piece set                                             | 1     | 30484        |
|                                                                                                                                                                                                                                                                                                                                                                                                                                                                                                                                                                                                                                                                                                                                                                                                                                                                                                                                                                                                                                                                                                                                                                                                                                                                                                                                                                                                                                                                                                                                                                                                                                                                                                                                                                                                                                                                                                                                                                                                                                                                                                                                | Flat countersunk head<br>chipboard screw,<br>4x50 mm (5/32"x1 31/32",<br>steel, zinc-plated | 8     | 30463        |