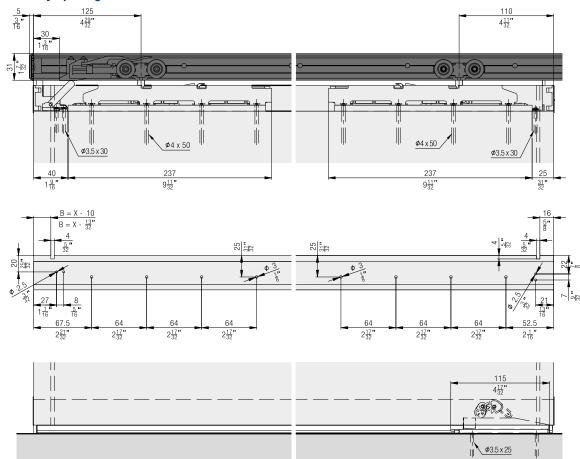

### Hawa Porta 60 HMD Acoustics

#### Partially opening view

#### Bottom guide assembly detail