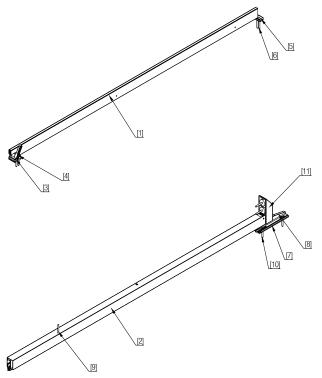

#### **Running tracks**

|        |                                                                                          | mm<br>(inch)             | No.          |
|--------|------------------------------------------------------------------------------------------|--------------------------|--------------|
|        |                                                                                          | 2,500<br>(8' 2 7/16'')   | 057.3112.250 |
|        | Running track, aluminum, anodized,                                                       | 3,500<br>(11' 5 25/32'') | 057.3112.350 |
|        | pre-drilled                                                                              | 6,000<br>(19' 8 7/32'')  | 057.3112.600 |
|        |                                                                                          | cut to<br>size           | 057.3112.990 |
| 1 111. | Running track, extended spacing                                                          | 2,500<br>(8' 2 7/16'')   | 30617        |
|        | of +9 mm (11/32")<br>between door and<br>wall, aluminum,<br>anodized, pre-drilled        | 6,000<br>(19' 8 7/32'')  | 30618        |
|        |                                                                                          | cut to<br>size           | 30668        |
| / //.  | Running track, extended spacing                                                          | 2,500<br>(8' 2 7/16'')   | 30619        |
|        | of +20 mm (25/32") between door and wall, aluminum, anodized, pre-drilled                | 6,000<br>(19' 8 7/32'')  | 30620        |
|        |                                                                                          | cut to<br>size           | 30669        |
|        | Disposable cover to running track Hawa Divido 100 / Hawa Porta 45/60/100, plastic, black | 2,000<br>(6' 6 3/4 '')   | 057.3098.001 |
|        |                                                                                          | cut to<br>size           | 057.3098.990 |

#### **Panels**

|                                                        | mm<br>(inch)             | No.          |
|--------------------------------------------------------|--------------------------|--------------|
| Clip-on panel,<br>wall mounting,<br>aluminum, anodized | 2,500<br>(8' 2 7/16'')   | 057.3113.250 |
|                                                        | 3,500<br>(11' 5 25/32'') | 057.3113.350 |
|                                                        | 6,000<br>(19' 8 7/32'')  | 057.3113.600 |
|                                                        | cut to<br>size           | 057.3113.990 |