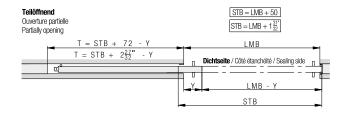

#### Definition left, right / door width calculation

#### Right type (right hand lock) **Ganzöffnend** Ouverture complète X = Zargenmass 30 - 60 X = Dimension du cadre 30 - 60 STB = LMB + X + 120 $STB = LMB + X + 4\frac{23}{32}$ Fully opening X = Frame dimension $1\frac{3^n}{16} - 2\frac{3^n}{8}$ LMB Dichtseite / Côté étanchéité / Sealing side 120 4<sup>23</sup>/<sub>32</sub> STB Teilöffnend X = Zargenmass 30 - 60 STB = LMB + (2 \* X) + 10Ouverture partielle Partially opening X = Dimension du cadre 30 - 60 X = Frame dimension $1\frac{3''}{16}$ - $2\frac{3''}{8}$ $STB = LMB + (2 * X) + \frac{13''}{32}$ Dichtseite / Côté étanchéité / Sealing side <u>Y= ≥ 120</u> LMB-Y+X $Y = \ge 4\frac{3}{4}$

#### Teilöffnend

Ouverture partielle Partially opening

|                   | LMB         |             |             |             |  |
|-------------------|-------------|-------------|-------------|-------------|--|
| Х                 | 30          | 30 40 50    |             |             |  |
| Hawa Acoustics XS | 750 - 870   | 750 - 850   | 750 - 830   | 750 - 810   |  |
| Hawa Acoustics S  | 870 - 990   | 850 - 970   | 830 - 950   | 810 - 930   |  |
| Hawa Acoustics M  | 990 - 1120  | 970 - 1100  | 950 - 1080  | 930 - 1060  |  |
| Hawa Acoustics L  | 1120 - 1240 | 1100 - 1220 | 1080 - 1200 | 1060 - 1180 |  |
| Hawa Acoustics XL | 1240 - 1250 | 1220 - 1250 | 1200 - 1250 | 1180 - 1250 |  |