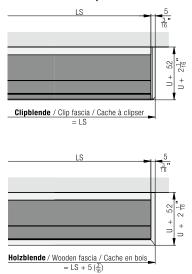

#### **Panels**

|                                                        | mm<br>(inch)             | No.          |
|--------------------------------------------------------|--------------------------|--------------|
| Clip-on panel,<br>wall mounting,<br>aluminum, anodized | 2,500<br>(8' 2 7/16'')   | 057.3113.250 |
|                                                        | 3,500<br>(11' 5 25/32'') | 057.3113.350 |
|                                                        | 6,000<br>(19' 8 7/32'')  | 057.3113.600 |
|                                                        | cut to<br>size           | 057.3113.990 |

## Panel end component set, 95 mm (3 3/4"), can be shortened, plastic, wall mounting

|                                                                                  | No.   |
|----------------------------------------------------------------------------------|-------|
| Panel end component set, with fixation clip, 95 mm (3 3/4"), plastic, anthracite | 30485 |