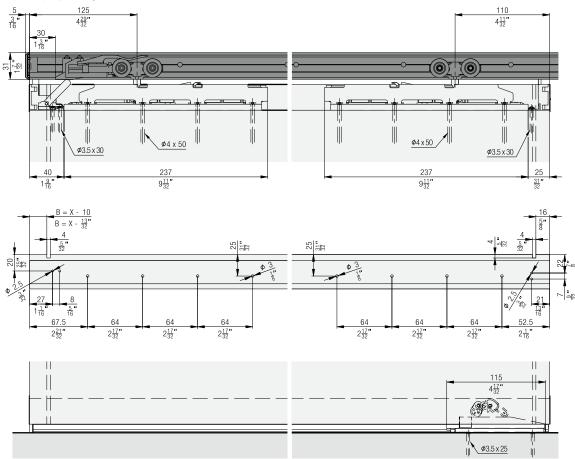

#### **Running tracks**

|        |                                                                                          | mm<br>(inch)             | No.          |
|--------|------------------------------------------------------------------------------------------|--------------------------|--------------|
|        |                                                                                          | 2,500<br>(8' 2 7/16'')   | 057.3112.250 |
|        | Running track, aluminum, anodized,                                                       | 3,500<br>(11' 5 25/32'') | 057.3112.350 |
|        | pre-drilled                                                                              | 6,000<br>(19' 8 7/32'')  | 057.3112.600 |
|        |                                                                                          | cut to<br>size           | 057.3112.990 |
| 1 111. | Running track, extended spacing                                                          | 2,500<br>(8' 2 7/16'')   | 30617        |
|        | of +9 mm (11/32")<br>between door and<br>wall, aluminum,<br>anodized, pre-drilled        | 6,000<br>(19' 8 7/32'')  | 30618        |
|        |                                                                                          | cut to<br>size           | 30668        |
| / //.  | Running track, extended spacing                                                          | 2,500<br>(8' 2 7/16'')   | 30619        |
|        | of +20 mm (25/32") between door and wall, aluminum, anodized, pre-drilled                | 6,000<br>(19' 8 7/32'')  | 30620        |
|        |                                                                                          | cut to<br>size           | 30669        |
|        | Disposable cover to running track Hawa Divido 100 / Hawa Porta 45/60/100, plastic, black | 2,000<br>(6' 6 3/4 '')   | 057.3098.001 |
|        |                                                                                          | cut to<br>size           | 057.3098.990 |

#### **Components for running tracks**

|                                         | No.          |
|-----------------------------------------|--------------|
| Track cleaner, plastic, blue            | 057.3099.071 |
| Key for dismounting, steel, zinc-plated | 042.3119.101 |

#### **Panels**

|                                                        | mm<br>(inch)             | No.          |
|--------------------------------------------------------|--------------------------|--------------|
| Clip-on panel,<br>wall mounting,<br>aluminum, anodized | 2,500<br>(8' 2 7/16'')   | 057.3113.250 |
|                                                        | 3,500<br>(11' 5 25/32'') | 057.3113.350 |
|                                                        | 6,000<br>(19' 8 7/32'')  | 057.3113.600 |
|                                                        | cut to<br>size           | 057.3113.990 |