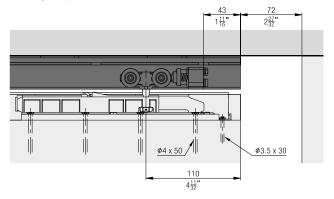

## Fitting for top-running wooden doors up to 60 kg (132 lbs.), with surface mounted running track. Sound attenuation. Wall mounting. Minimal installation height.

#### **Technical specifications**

(M)

Max. 60 kg (132 lbs.)

↑ Max. 2500 mm (8' 2 7/16'')

 $\stackrel{\leftarrow}{=}$  750–1250 mm (2' 5 17/32'' to 4' 1 7/32'') Inside clearance (LMB)

→[[← 39–45 mm (1 17/32'' to 1 25/32'')

#### Set for 1 wooden door up to 60 kg (132 lbs.)

|                                                    | No.   |
|----------------------------------------------------|-------|
| Hawa Porta 60 HMD/HMT Pocket Acoustics, for 1 door | 30431 |

| for 1 door                                                                                                                                                                                                                                                                                                                                                                                                                                                                                                                                                                                                                                                                                                                                                                                                                                                                                                                                                                                                                                                                                                                                                                                                                                                                                                                                                                                                                                                                                                                                                                                                                                                                                                                                                                                                                                                                                                                                                                                                                                                                                                                     |                                                                                             |       |              |
|--------------------------------------------------------------------------------------------------------------------------------------------------------------------------------------------------------------------------------------------------------------------------------------------------------------------------------------------------------------------------------------------------------------------------------------------------------------------------------------------------------------------------------------------------------------------------------------------------------------------------------------------------------------------------------------------------------------------------------------------------------------------------------------------------------------------------------------------------------------------------------------------------------------------------------------------------------------------------------------------------------------------------------------------------------------------------------------------------------------------------------------------------------------------------------------------------------------------------------------------------------------------------------------------------------------------------------------------------------------------------------------------------------------------------------------------------------------------------------------------------------------------------------------------------------------------------------------------------------------------------------------------------------------------------------------------------------------------------------------------------------------------------------------------------------------------------------------------------------------------------------------------------------------------------------------------------------------------------------------------------------------------------------------------------------------------------------------------------------------------------------|---------------------------------------------------------------------------------------------|-------|--------------|
| Set consisting                                                                                                                                                                                                                                                                                                                                                                                                                                                                                                                                                                                                                                                                                                                                                                                                                                                                                                                                                                                                                                                                                                                                                                                                                                                                                                                                                                                                                                                                                                                                                                                                                                                                                                                                                                                                                                                                                                                                                                                                                                                                                                                 | of:                                                                                         | 30431 | No.          |
| 600                                                                                                                                                                                                                                                                                                                                                                                                                                                                                                                                                                                                                                                                                                                                                                                                                                                                                                                                                                                                                                                                                                                                                                                                                                                                                                                                                                                                                                                                                                                                                                                                                                                                                                                                                                                                                                                                                                                                                                                                                                                                                                                            | Running gear,<br>plain bearings, rollers,<br>plastic, blue                                  | 2     | 057.3115.071 |
|                                                                                                                                                                                                                                                                                                                                                                                                                                                                                                                                                                                                                                                                                                                                                                                                                                                                                                                                                                                                                                                                                                                                                                                                                                                                                                                                                                                                                                                                                                                                                                                                                                                                                                                                                                                                                                                                                                                                                                                                                                                                                                                                | SoftStop<br>Hawa Porta Acoustics,<br>with retention spring,<br>plastic, gray                | 1     | 30472        |
|                                                                                                                                                                                                                                                                                                                                                                                                                                                                                                                                                                                                                                                                                                                                                                                                                                                                                                                                                                                                                                                                                                                                                                                                                                                                                                                                                                                                                                                                                                                                                                                                                                                                                                                                                                                                                                                                                                                                                                                                                                                                                                                                | Stopper, with retention spring, plastic, gray                                               | 1     | 057.3073.072 |
|                                                                                                                                                                                                                                                                                                                                                                                                                                                                                                                                                                                                                                                                                                                                                                                                                                                                                                                                                                                                                                                                                                                                                                                                                                                                                                                                                                                                                                                                                                                                                                                                                                                                                                                                                                                                                                                                                                                                                                                                                                                                                                                                | Adapter for running gear, for SoftStop, plastic, gray                                       | 1     | 30218        |
|                                                                                                                                                                                                                                                                                                                                                                                                                                                                                                                                                                                                                                                                                                                                                                                                                                                                                                                                                                                                                                                                                                                                                                                                                                                                                                                                                                                                                                                                                                                                                                                                                                                                                                                                                                                                                                                                                                                                                                                                                                                                                                                                | Pan head screw,<br>M3x8 mm (1/8"x5/16")                                                     | 1     | 30359        |
|                                                                                                                                                                                                                                                                                                                                                                                                                                                                                                                                                                                                                                                                                                                                                                                                                                                                                                                                                                                                                                                                                                                                                                                                                                                                                                                                                                                                                                                                                                                                                                                                                                                                                                                                                                                                                                                                                                                                                                                                                                                                                                                                | Hexagon head screw,<br>M8x36 mm (5/16"x1 13/32"),<br>steel, zinc-plated                     | 1     | 042.0165.101 |
| 9                                                                                                                                                                                                                                                                                                                                                                                                                                                                                                                                                                                                                                                                                                                                                                                                                                                                                                                                                                                                                                                                                                                                                                                                                                                                                                                                                                                                                                                                                                                                                                                                                                                                                                                                                                                                                                                                                                                                                                                                                                                                                                                              | Head cap screw,<br>M8x35 mm (5/16"x1 3/8"),<br>steel, zinc-plated                           | 1     | 042.0175.001 |
| <b>@</b>                                                                                                                                                                                                                                                                                                                                                                                                                                                                                                                                                                                                                                                                                                                                                                                                                                                                                                                                                                                                                                                                                                                                                                                                                                                                                                                                                                                                                                                                                                                                                                                                                                                                                                                                                                                                                                                                                                                                                                                                                                                                                                                       | Cover cap, plastic, grey                                                                    | 1     | 600.0000.533 |
|                                                                                                                                                                                                                                                                                                                                                                                                                                                                                                                                                                                                                                                                                                                                                                                                                                                                                                                                                                                                                                                                                                                                                                                                                                                                                                                                                                                                                                                                                                                                                                                                                                                                                                                                                                                                                                                                                                                                                                                                                                                                                                                                | Running gear holder, plastic, anthracite                                                    | 2     | 042.0174.001 |
|                                                                                                                                                                                                                                                                                                                                                                                                                                                                                                                                                                                                                                                                                                                                                                                                                                                                                                                                                                                                                                                                                                                                                                                                                                                                                                                                                                                                                                                                                                                                                                                                                                                                                                                                                                                                                                                                                                                                                                                                                                                                                                                                | Housing, steel, zinc-plated                                                                 | 2     | 042.0166.102 |
| The state of the s | Spacer,<br>housing plastic anthracite                                                       | 2     | 30361        |
|                                                                                                                                                                                                                                                                                                                                                                                                                                                                                                                                                                                                                                                                                                                                                                                                                                                                                                                                                                                                                                                                                                                                                                                                                                                                                                                                                                                                                                                                                                                                                                                                                                                                                                                                                                                                                                                                                                                                                                                                                                                                                                                                | Cover cap set, plastic, anthracite, 4-piece set                                             | 1     | 30484        |
|                                                                                                                                                                                                                                                                                                                                                                                                                                                                                                                                                                                                                                                                                                                                                                                                                                                                                                                                                                                                                                                                                                                                                                                                                                                                                                                                                                                                                                                                                                                                                                                                                                                                                                                                                                                                                                                                                                                                                                                                                                                                                                                                | Flat countersunk head<br>chipboard screw,<br>4x50 mm (5/32"x1 31/32",<br>steel, zinc-plated | 8     | 30463        |