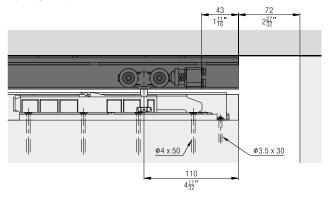

cs XS | 750 - 850   |
| Hawa Acoustics S  | 850 - 970   |
| Hawa Acoustics M  | 970 - 1100  |
| Hawa Acoustics L  | 1100 - 1220 |
| Hawa Acoustics XL | 1220 -1250  |

|                   | LMB                    |  |  |  |
|-------------------|------------------------|--|--|--|
| Hawa Acoustics XS | 2' 5 17" - 2' 9 15"    |  |  |  |
| Hawa Acoustics S  | 2' 9 15" - 3' 2 3"     |  |  |  |
| Hawa Acoustics M  | 3' 2 3" - 3' 7 5"      |  |  |  |
| Hawa Acoustics L  | 3' 7 5" - 4' 1"        |  |  |  |
| Hawa Acoustics XL | 4' 1 - 4' 1 7 - 4' 1 7 |  |  |  |

#### **Further installation examples**



#### Hawa Porta 100 HMT Pocket Acoustics

#### Pocket side view, assembly set



## 



#### Details of end post at lock side



#### Assembly set/track installation Pocket



#### **Spring stop**



#### Bottom guide assembly detail



#### Push-to-open with self closing mechanism





## Hawa Porta 100 HMT Pocket Acoustics

#### Room-to-room sound attenuation

All reference values have been measured on the basis of a practical design. The Rw sound attenuation values specify the expected sound attenuation between the two rooms which are influenced by the wall, the system and the choice of door leaf.

Reference values tested with a lightweight construction wall in accordance with James Hardy (type 1 H 31 / Rw 52 dB), size  $2.5 \times 2.45 \, \text{m}$  in accordance with DIN EN ISO 10140-2. Clearance  $2.0 \times 1.0 \, \text{m}$ . The sound attenuation relates to the entire structure and specifies which sound attenuation can be expected between the two rooms.

| Example walls