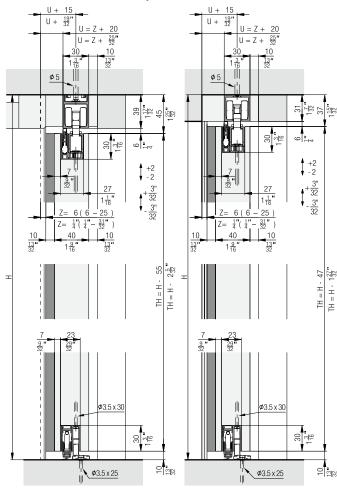

#### Block frame / closed frame details

### Hawa Porta 60 HMD Acoustics

#### Partially opening view

#### Bottom guide assembly detail