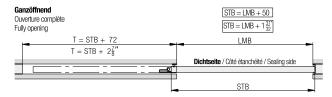

#### Definition left, right / door width calculation

#### Right type (right hand lock) **Ganzöffnend** Ouverture complète X = Zargenmass 30 - 60 X = Dimension du cadre 30 - 60 STB = LMB + X + 120 $STB = LMB + X + 4\frac{23}{32}$ Fully opening X = Frame dimension $1\frac{3^n}{16} - 2\frac{3^n}{8}$ LMB Dichtseite / Côté étanchéité / Sealing side 120 4<sup>23</sup>/<sub>32</sub> STB Teilöffnend X = Zargenmass 30 - 60 STB = LMB + (2 \* X) + 10Ouverture partielle Partially opening X = Dimension du cadre 30 - 60 X = Frame dimension $1\frac{3''}{16}$ - $2\frac{3''}{8}$ $STB = LMB + (2 * X) + \frac{13''}{32}$ Dichtseite / Côté étanchéité / Sealing side <u>Y= ≥ 120</u> LMB-Y+X $Y = \ge 4\frac{3}{4}$

#### Ganzöffnend

Ouverture complète Fully opening

|                   | LMB         |             |             |             |
|-------------------|-------------|-------------|-------------|-------------|
| X                 | 30          | 40          | 50          | 60          |
| Hawa Acoustics XS | 750 - 780   | 750 - 770   | 750 -760    | 750         |
| Hawa Acoustics S  | 780 - 900   | 770 - 890   | 760 - 880   | 750 - 870   |
| Hawa Acoustics M  | 900 - 1030  | 890 - 1020  | 880 - 1010  | 870 - 1000  |
| Hawa Acoustics L  | 1030 - 1150 | 1020 -1140  | 1010 - 1130 | 1000 - 1120 |
| Hawa Acoustics XL | 1150 - 1250 | 1140 - 1250 | 1130 - 1250 | 1120 - 1250 |