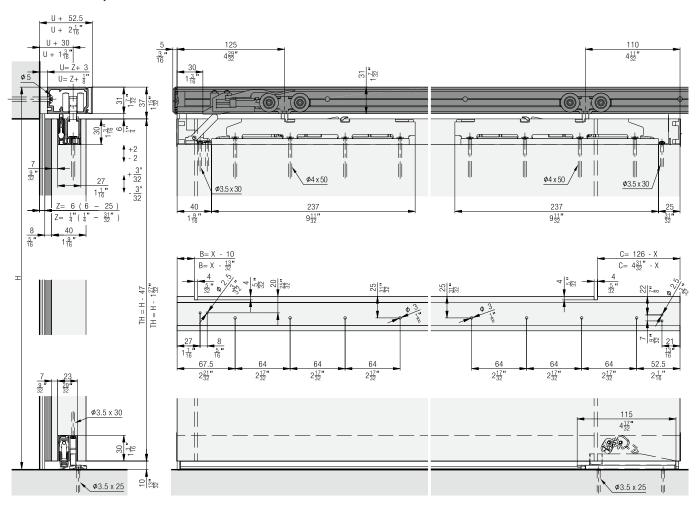

## Hawa Acoustics horizontal seal set consisting of:

| Position<br>Position<br>Position | Bezeichnung<br>Désignation<br>Designation                                           | Anzahl<br>Numéro<br>Number | Typ<br>Type<br>Type                         |       |                           |       |
|----------------------------------|-------------------------------------------------------------------------------------|----------------------------|---------------------------------------------|-------|---------------------------|-------|
| 1                                | Hubdichtung<br>Joint de levage<br>Header seal                                       | 1                          | Links/Rechts Gauche/Droite Left/Right       |       |                           |       |
|                                  |                                                                                     |                            | XS                                          | 30454 |                           |       |
|                                  |                                                                                     |                            | S                                           | 30385 |                           |       |
|                                  |                                                                                     |                            | M                                           | 30455 | ]                         |       |
|                                  |                                                                                     |                            | L                                           | 30456 | ]                         |       |
|                                  |                                                                                     |                            | XL                                          | 30457 | ]                         |       |
| 2                                | Senkdichtung<br>Joint d'abaissement<br>Floor seal                                   | 1                          | Links<br>Gauche<br>Left                     |       | Rechts<br>Droite<br>Right |       |
|                                  |                                                                                     |                            | XS                                          | 30446 | XS                        | 30447 |
|                                  |                                                                                     |                            | S                                           | 30387 | S                         | 30383 |
|                                  |                                                                                     |                            | M                                           | 30448 | М                         | 30449 |
|                                  |                                                                                     |                            | L                                           | 30450 | L                         | 30451 |
|                                  |                                                                                     |                            | XL                                          | 30452 | XL                        | 30453 |
| 3, 4, 5, 6                       | Kleinteileset oben<br>Kit pour petites pièces, supérieur<br>Small parts set top     | 1                          | <b>Links</b><br>Gauche<br>Left              | 30390 | Rechts<br>Droite<br>Right | 30392 |
| 7, 8, 9, 10                      | Kleinteileset unten<br>Kit pour petites pièces, inférieur<br>Small parts set bottom | 1                          | <b>Links</b><br>Gauche<br>Left              | 30416 | Rechts<br>Droite<br>Right | 30417 |
| 11                               | Pocketadapter<br>Adaptateur pour caisson à galandage<br>Pocket adapter              | 1                          | Links/Rechts<br>Gauche/Droite<br>Left/Right | 30418 |                           |       |

#### Block frame / closed frame details

### Hawa Porta 60 HMD Acoustics

#### Partially opening view

#### Bottom guide assembly detail

#### **Calculations of panels**

Fitting for top-running wooden doors up to 60 kg (132 lbs.), with surface mounted running track or running track flush with the ceiling. Sound attenuation. Ceiling mounting. Wall pocket solution.