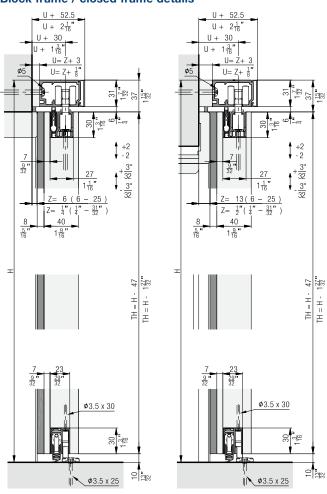

#### Block frame / closed frame details

### Hawa Porta 60 HMD Acoustics

#### Partially opening view

#### Bottom guide assembly detail