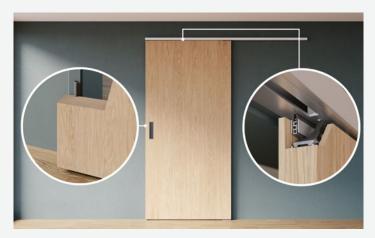

With minimal installation dimensions, it can be quickly and easily mounted in pockets or in front of the wall. Push-to-open operation with soft closing mechanism ensures outstanding operating convenience. The intelligent force deflection of the horizontal seal ensures quiet opening and closing as well. What's more, the Hawa Porta Acoustics features an attractive design: The entire technology, including sound attenuation, remains invisible.

Productivity Tool-less door mounting