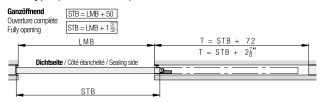

#### Right type (right hand lock) **Ganzöffnend** Ouverture complète X = Zargenmass 30 - 60 X = Dimension du cadre 30 - 60 STB = LMB + X + 120 $STB = LMB + X + 4\frac{23}{32}$ Fully opening X = Frame dimension $1\frac{3^n}{16} - 2\frac{3^n}{8}$ LMB Dichtseite / Côté étanchéité / Sealing side 120 4<sup>23</sup>/<sub>32</sub> STB Teilöffnend X = Zargenmass 30 - 60 STB = LMB + (2 \* X) + 10Ouverture partielle Partially opening X = Dimension du cadre 30 - 60 X = Frame dimension $1\frac{3''}{16}$ - $2\frac{3''}{8}$ $STB = LMB + (2 * X) + \frac{13''}{32}$ Dichtseite / Côté étanchéité / Sealing side <u>Y= ≥ 120</u> LMB-Y+X $Y = \ge 4\frac{3}{4}$