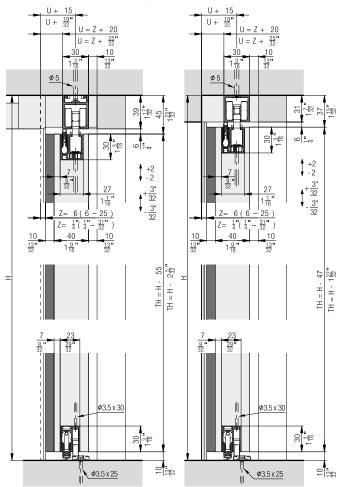

#### Block frame / closed frame details

### Hawa Porta 60 HMD Acoustics

#### Partially opening view

#### Bottom guide assembly detail

#### 

#### **Calculations of panels**

Fitting for top-running wooden doors up to 60 kg (132 lbs.), with surface mounted running track or running track flush with the ceiling. Sound attenuation. Ceiling mounting. Wall pocket solution.