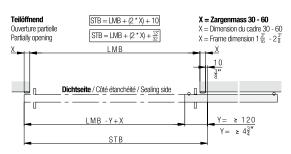

#### Definition left, right / door width calculation

#### Left type (left hand lock)

#### Right type (right hand lock) **Ganzöffnend** Ouverture complète X = Zargenmass 30 - 60 X = Dimension du cadre 30 - 60 STB = LMB + X + 120 $STB = LMB + X + 4\frac{23}{32}$ Fully opening X = Frame dimension $1\frac{3^n}{16} - 2\frac{3^n}{8}$ LMB Dichtseite / Côté étanchéité / Sealing side 120 4<sup>23</sup>/<sub>32</sub> STB Teilöffnend X = Zargenmass 30 - 60 STB = LMB + (2 \* X) + 10Ouverture partielle Partially opening X = Dimension du cadre 30 - 60 X = Frame dimension $1\frac{3''}{16}$ - $2\frac{3''}{8}$ $STB = LMB + (2 * X) + \frac{13''}{32}$ Dichtseite / Côté étanchéité / Sealing side <u>Y= ≥ 120</u> LMB-Y+X $Y = \ge 4\frac{3}{4}$