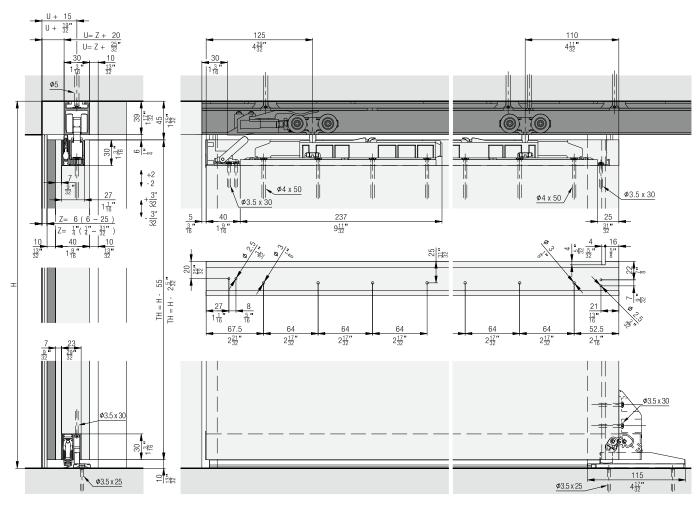

#### **Calculations of panels**

Fitting for top-running wooden doors up to 60 kg (132 lbs.), with surface mounted running track or running track flush with the ceiling. Sound attenuation. Ceiling mounting. Wall pocket solution.

#### **Product highlights**

Comfort Outstanding living comfort thanks to effective

exclusion of sound, drafts, odors and unwanted

light incidence

Flexibility Ceiling-integrated or surface-mounted pocket

solutions possible

**Productivity** Door can be installed in pocket after construction

is complete

#### **Technical specifications**

 Max.
 60 kg (132 lbs.)

 ↑ Max.
 2500 mm (8' 2 7/16")

750-1250 mm (2' 5 17/32" to 4' 1 7/32") Inside clearance (LMB)

39–45 mm (1 17/32" to 1 25/32")

#### **Installation examples**

 $\stackrel{\leftarrow}{\longrightarrow}$ 

 $\rightarrow \boxed{\leftarrow}$ 