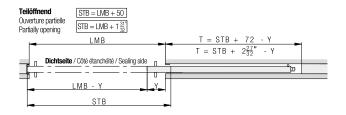

#### Definition left, right / door width calculation

#### Left type (left hand lock)

#### Right type (right hand lock) **Ganzöffnend** Ouverture complète X = Zargenmass 30 - 60 X = Dimension du cadre 30 - 60 STB = LMB + X + 120 $STB = LMB + X + 4\frac{23}{32}$ Fully opening X = Frame dimension $1\frac{3^n}{16} - 2\frac{3^n}{8}$ LMB Dichtseite / Côté étanchéité / Sealing side 120 4<sup>23</sup>/<sub>32</sub> STB Teilöffnend X = Zargenmass 30 - 60 STB = LMB + (2 \* X) + 10Ouverture partielle Partially opening X = Dimension du cadre 30 - 60 X = Frame dimension $1\frac{3''}{16}$ - $2\frac{3''}{8}$ $STB = LMB + (2 * X) + \frac{13''}{32}$ Dichtseite / Côté étanchéité / Sealing side <u>Y= ≥ 120</u> LMB-Y+X $Y = \ge 4\frac{3}{4}$

#### Teilöffnend

Ouverture partielle Partially opening

|                   | LMB         |             |             |             |  |
|-------------------|-------------|-------------|-------------|-------------|--|
| Х                 | 30          | 30 40 50    |             |             |  |
| Hawa Acoustics XS | 750 - 870   | 750 - 850   | 750 - 830   | 750 - 810   |  |
| Hawa Acoustics S  | 870 - 990   | 850 - 970   | 830 - 950   | 810 - 930   |  |
| Hawa Acoustics M  | 990 - 1120  | 970 - 1100  | 950 - 1080  | 930 - 1060  |  |
| Hawa Acoustics L  | 1120 - 1240 | 1100 - 1220 | 1080 - 1200 | 1060 - 1180 |  |
| Hawa Acoustics XL | 1240 - 1250 | 1220 - 1250 | 1200 - 1250 | 1180 - 1250 |  |