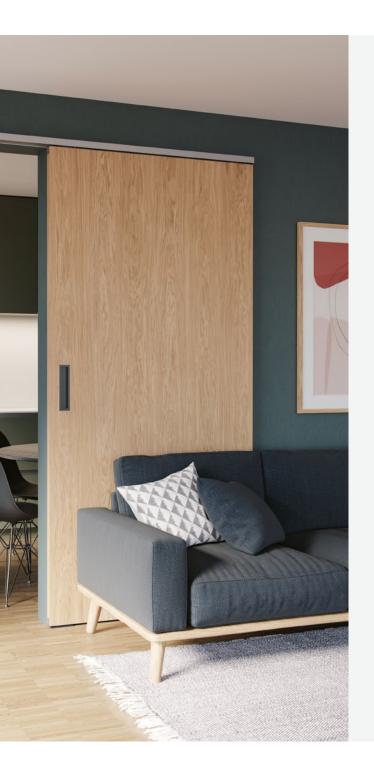

With minimal installation dimensions, it can be quickly and easily mounted in pockets or in front of the wall. Push-to-open operation with soft closing mechanism ensures outstanding operating convenience. The intelligent force deflection of the horizontal seal ensures quiet opening and closing as well. What's more, the Hawa Porta Acoustics features an attractive design: The entire technology, including sound attenuation, remains invisible.

#### **Aesthetics**

Slimline, discreet design

Technology integrated invisibly in the running track