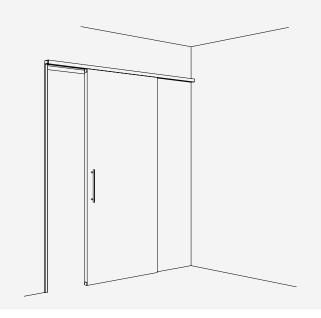

## Fitting for top-running wooden doors up to 60 kg (132 lbs.), with surface mounted running track. Sound attenuation. Wall mounting. Minimal installation height.

#### **Product highlights**

Comfort Outstanding living comfort thanks to effective

exclusion of sound, drafts, odors and unwanted

light incidence

Flexibility Aluminium panel or customer-provided wooden

panelling integrated in the system

Productivity Tool-less door mounting

#### **Technical specifications**

(M)

Max. 60 kg (132 lbs.)

↑ Max. 2500 mm (8' 2 7/16'')

 $\stackrel{\leftarrow}{=}$  750–1250 mm (2' 5 17/32'' to 4' 1 7/32'') Inside clearance (LMB)

→[[← 39–45 mm (1 17/32'' to 1 25/32'')

#### **Installation examples**