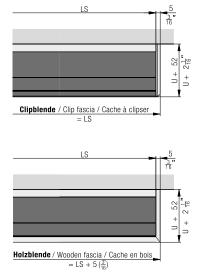

#### **Calculations of panels**

Fitting for top-running wooden doors up to 60 kg (132 lbs.), with surface mounted running track or running track flush with the ceiling. Sound attenuation. Ceiling mounting. Wall pocket solution.