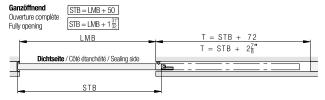

#### Right type (right hand lock) **Ganzöffnend** Ouverture complète X = Zargenmass 30 - 60 X = Dimension du cadre 30 - 60 STB = LMB + X + 120 $STB = LMB + X + 4\frac{23}{32}$ Fully opening X = Frame dimension $1\frac{3^n}{16} - 2\frac{3^n}{8}$ LMB Dichtseite / Côté étanchéité / Sealing side 120 4<sup>23</sup>/<sub>32</sub> STB Teilöffnend X = Zargenmass 30 - 60 STB = LMB + (2 \* X) + 10Ouverture partielle Partially opening X = Dimension du cadre 30 - 60 X = Frame dimension $1\frac{3''}{16}$ - $2\frac{3''}{8}$ $STB = LMB + (2 * X) + \frac{13''}{32}$ Dichtseite / Côté étanchéité / Sealing side <u>Y= ≥ 120</u> LMB-Y+X $Y = \ge 4\frac{3}{4}$