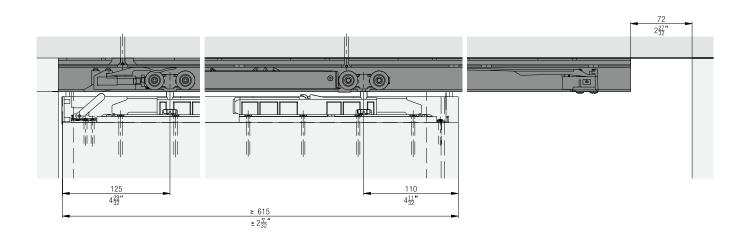

#### **Installation examples**

#### **Installation examples**

 $\stackrel{\leftarrow}{\longrightarrow}$ 

 $\rightarrow \boxed{\leftarrow}$ 