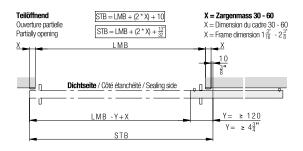

#### Right type (right hand lock) **Ganzöffnend** Ouverture complète X = Zargenmass 30 - 60 X = Dimension du cadre 30 - 60 STB = LMB + X + 120 $STB = LMB + X + 4\frac{23}{32}$ Fully opening X = Frame dimension $1\frac{3^n}{16} - 2\frac{3^n}{8}$ LMB Dichtseite / Côté étanchéité / Sealing side 120 4<sup>23</sup>/<sub>32</sub> STB Teilöffnend X = Zargenmass 30 - 60 STB = LMB + (2 \* X) + 10Ouverture partielle Partially opening X = Dimension du cadre 30 - 60 X = Frame dimension $1\frac{3''}{16}$ - $2\frac{3''}{8}$ $STB = LMB + (2 * X) + \frac{13''}{32}$ Dichtseite / Côté étanchéité / Sealing side <u>Y= ≥ 120</u> LMB-Y+X $Y = \ge 4\frac{3}{4}$