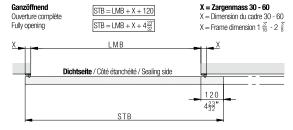

#### Definition left, right / door width calculation

#### Left type (left hand lock)

#### Right type (right hand lock) **Ganzöffnend** Ouverture complète X = Zargenmass 30 - 60 X = Dimension du cadre 30 - 60 STB = LMB + X + 120 $STB = LMB + X + 4\frac{23}{32}$ Fully opening X = Frame dimension $1\frac{3^n}{16} - 2\frac{3^n}{8}$ LMB Dichtseite / Côté étanchéité / Sealing side 120 4<sup>23</sup>/<sub>32</sub> STB Teilöffnend X = Zargenmass 30 - 60 STB = LMB + (2 \* X) + 10Ouverture partielle Partially opening X = Dimension du cadre 30 - 60 X = Frame dimension $1\frac{3''}{16}$ - $2\frac{3''}{8}$ $STB = LMB + (2 * X) + \frac{13''}{32}$ Dichtseite / Côté étanchéité / Sealing side <u>Y= ≥ 120</u> LMB-Y+X $Y = \ge 4\frac{3}{4}$