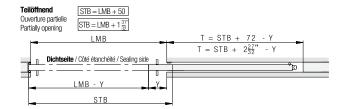

#### Definition left, right / door width calculation

#### Left type (left hand lock)

#### Right type (right hand lock) **Ganzöffnend** Ouverture complète X = Zargenmass 30 - 60 X = Dimension du cadre 30 - 60 STB = LMB + X + 120 $STB = LMB + X + 4\frac{23}{32}$ Fully opening X = Frame dimension $1\frac{3^n}{16} - 2\frac{3^n}{8}$ LMB Dichtseite / Côté étanchéité / Sealing side 120 4<sup>23</sup>/<sub>32</sub> STB Teilöffnend X = Zargenmass 30 - 60 STB = LMB + (2 \* X) + 10Ouverture partielle Partially opening X = Dimension du cadre 30 - 60 X = Frame dimension $1\frac{3''}{16}$ - $2\frac{3''}{8}$ $STB = LMB + (2 * X) + \frac{13''}{32}$ Dichtseite / Côté étanchéité / Sealing side <u>Y= ≥ 120</u> LMB-Y+X $Y = \ge 4\frac{3}{4}$