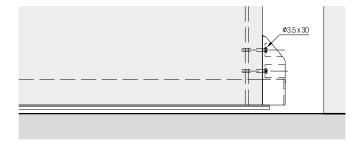

| for 1 door                                                                                                                                                                                                                                                                                                                                                                                                                                                                                                                                                                                                                                                                                                                                                                                                                                                                                                                                                                                                                                                                                                                                                                                                                                                                                                                                                                                                                                                                                                                                                                                                                                                                                                                                                                                                                                                                                                                                                                                                                                                                                                                     |                                                                                             |       |              |
|--------------------------------------------------------------------------------------------------------------------------------------------------------------------------------------------------------------------------------------------------------------------------------------------------------------------------------------------------------------------------------------------------------------------------------------------------------------------------------------------------------------------------------------------------------------------------------------------------------------------------------------------------------------------------------------------------------------------------------------------------------------------------------------------------------------------------------------------------------------------------------------------------------------------------------------------------------------------------------------------------------------------------------------------------------------------------------------------------------------------------------------------------------------------------------------------------------------------------------------------------------------------------------------------------------------------------------------------------------------------------------------------------------------------------------------------------------------------------------------------------------------------------------------------------------------------------------------------------------------------------------------------------------------------------------------------------------------------------------------------------------------------------------------------------------------------------------------------------------------------------------------------------------------------------------------------------------------------------------------------------------------------------------------------------------------------------------------------------------------------------------|---------------------------------------------------------------------------------------------|-------|--------------|
| Set consisting                                                                                                                                                                                                                                                                                                                                                                                                                                                                                                                                                                                                                                                                                                                                                                                                                                                                                                                                                                                                                                                                                                                                                                                                                                                                                                                                                                                                                                                                                                                                                                                                                                                                                                                                                                                                                                                                                                                                                                                                                                                                                                                 | of:                                                                                         | 30431 | No.          |
| 600                                                                                                                                                                                                                                                                                                                                                                                                                                                                                                                                                                                                                                                                                                                                                                                                                                                                                                                                                                                                                                                                                                                                                                                                                                                                                                                                                                                                                                                                                                                                                                                                                                                                                                                                                                                                                                                                                                                                                                                                                                                                                                                            | Running gear,<br>plain bearings, rollers,<br>plastic, blue                                  | 2     | 057.3115.071 |
|                                                                                                                                                                                                                                                                                                                                                                                                                                                                                                                                                                                                                                                                                                                                                                                                                                                                                                                                                                                                                                                                                                                                                                                                                                                                                                                                                                                                                                                                                                                                                                                                                                                                                                                                                                                                                                                                                                                                                                                                                                                                                                                                | SoftStop<br>Hawa Porta Acoustics,<br>with retention spring,<br>plastic, gray                | 1     | 30472        |
|                                                                                                                                                                                                                                                                                                                                                                                                                                                                                                                                                                                                                                                                                                                                                                                                                                                                                                                                                                                                                                                                                                                                                                                                                                                                                                                                                                                                                                                                                                                                                                                                                                                                                                                                                                                                                                                                                                                                                                                                                                                                                                                                | Stopper, with retention spring, plastic, gray                                               | 1     | 057.3073.072 |
|                                                                                                                                                                                                                                                                                                                                                                                                                                                                                                                                                                                                                                                                                                                                                                                                                                                                                                                                                                                                                                                                                                                                                                                                                                                                                                                                                                                                                                                                                                                                                                                                                                                                                                                                                                                                                                                                                                                                                                                                                                                                                                                                | Adapter for running gear, for SoftStop, plastic, gray                                       | 1     | 30218        |
|                                                                                                                                                                                                                                                                                                                                                                                                                                                                                                                                                                                                                                                                                                                                                                                                                                                                                                                                                                                                                                                                                                                                                                                                                                                                                                                                                                                                                                                                                                                                                                                                                                                                                                                                                                                                                                                                                                                                                                                                                                                                                                                                | Pan head screw,<br>M3x8 mm (1/8"x5/16")                                                     | 1     | 30359        |
|                                                                                                                                                                                                                                                                                                                                                                                                                                                                                                                                                                                                                                                                                                                                                                                                                                                                                                                                                                                                                                                                                                                                                                                                                                                                                                                                                                                                                                                                                                                                                                                                                                                                                                                                                                                                                                                                                                                                                                                                                                                                                                                                | Hexagon head screw,<br>M8x36 mm (5/16"x1 13/32"),<br>steel, zinc-plated                     | 1     | 042.0165.101 |
| 9                                                                                                                                                                                                                                                                                                                                                                                                                                                                                                                                                                                                                                                                                                                                                                                                                                                                                                                                                                                                                                                                                                                                                                                                                                                                                                                                                                                                                                                                                                                                                                                                                                                                                                                                                                                                                                                                                                                                                                                                                                                                                                                              | Head cap screw,<br>M8x35 mm (5/16"x1 3/8"),<br>steel, zinc-plated                           | 1     | 042.0175.001 |
| <b>@</b>                                                                                                                                                                                                                                                                                                                                                                                                                                                                                                                                                                                                                                                                                                                                                                                                                                                                                                                                                                                                                                                                                                                                                                                                                                                                                                                                                                                                                                                                                                                                                                                                                                                                                                                                                                                                                                                                                                                                                                                                                                                                                                                       | Cover cap, plastic, grey                                                                    | 1     | 600.0000.533 |
|                                                                                                                                                                                                                                                                                                                                                                                                                                                                                                                                                                                                                                                                                                                                                                                                                                                                                                                                                                                                                                                                                                                                                                                                                                                                                                                                                                                                                                                                                                                                                                                                                                                                                                                                                                                                                                                                                                                                                                                                                                                                                                                                | Running gear holder, plastic, anthracite                                                    | 2     | 042.0174.001 |
|                                                                                                                                                                                                                                                                                                                                                                                                                                                                                                                                                                                                                                                                                                                                                                                                                                                                                                                                                                                                                                                                                                                                                                                                                                                                                                                                                                                                                                                                                                                                                                                                                                                                                                                                                                                                                                                                                                                                                                                                                                                                                                                                | Housing, steel, zinc-plated                                                                 | 2     | 042.0166.102 |
| The state of the s | Spacer,<br>housing plastic anthracite                                                       | 2     | 30361        |
|                                                                                                                                                                                                                                                                                                                                                                                                                                                                                                                                                                                                                                                                                                                                                                                                                                                                                                                                                                                                                                                                                                                                                                                                                                                                                                                                                                                                                                                                                                                                                                                                                                                                                                                                                                                                                                                                                                                                                                                                                                                                                                                                | Cover cap set, plastic, anthracite, 4-piece set                                             | 1     | 30484        |
|                                                                                                                                                                                                                                                                                                                                                                                                                                                                                                                                                                                                                                                                                                                                                                                                                                                                                                                                                                                                                                                                                                                                                                                                                                                                                                                                                                                                                                                                                                                                                                                                                                                                                                                                                                                                                                                                                                                                                                                                                                                                                                                                | Flat countersunk head<br>chipboard screw,<br>4x50 mm (5/32"x1 31/32",<br>steel, zinc-plated | 8     | 30463        |

#### **Running tracks**

|        |                                                                                          | mm<br>(inch)             | No.          |
|--------|------------------------------------------------------------------------------------------|--------------------------|--------------|
|        |                                                                                          | 2,500<br>(8' 2 7/16'')   | 057.3112.250 |
|        | Running track, aluminum, anodized,                                                       | 3,500<br>(11' 5 25/32'') | 057.3112.350 |
|        | pre-drilled                                                                              | 6,000<br>(19' 8 7/32'')  | 057.3112.600 |
|        |                                                                                          | cut to<br>size           | 057.3112.990 |
| 1 111. | Running track, extended spacing                                                          | 2,500<br>(8' 2 7/16'')   | 30617        |
|        | of +9 mm (11/32")<br>between door and<br>wall, aluminum,<br>anodized, pre-drilled        | 6,000<br>(19' 8 7/32'')  | 30618        |
|        |                                                                                          | cut to<br>size           | 30668        |
| / //.  | Running track, extended spacing                                                          | 2,500<br>(8' 2 7/16'')   | 30619        |
|        | of +20 mm (25/32") between door and wall, aluminum, anodized, pre-drilled                | 6,000<br>(19' 8 7/32'')  | 30620        |
|        |                                                                                          | cut to<br>size           | 30669        |
|        | Disposable cover to running track Hawa Divido 100 / Hawa Porta 45/60/100, plastic, black | 2,000<br>(6' 6 3/4 '')   | 057.3098.001 |
|        |                                                                                          | cut to<br>size           | 057.3098.990 |