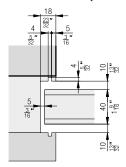

### Hawa Porta 60 HMD Acoustics

#### Partially opening view

#### Bottom guide assembly detail