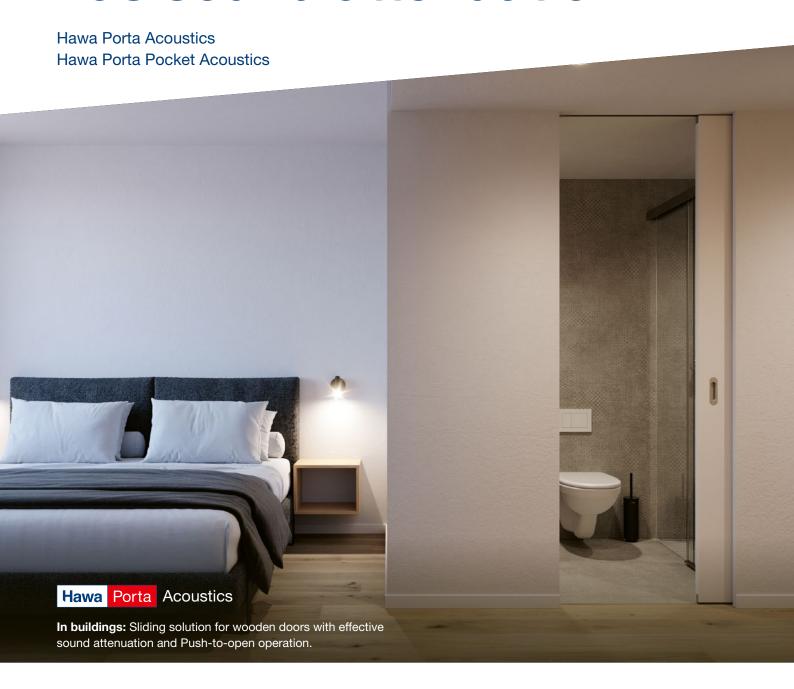

## Hawa Porta Acoustics More peace and quiet in everyday life

The all-rounder among sliding fittings can now do even more: the Hawa Porta Acoustics attenuates sound transmission by up to 39 dB. And a clever all-round seal protects against drafts, odors and incident light. Of course, it still features its signature strengths.

With minimal installation dimensions, it can be quickly and easily mounted in pockets or in front of the wall. Push-to-open operation with soft closing mechanism ensures outstanding operating convenience. The intelligent force deflection of the horizontal seal ensures quiet opening and closing as well. What's more, the Hawa Porta Acoustics features an attractive design: The entire technology, including sound attenuation, remains invisible.

Create flexible quiet zones – simply leave noise, light, drafts, and odours outside the door.

## Added discretion: All-round seals ensure quiet

When you've heard enough from the world, simply close your Hawa Porta Acoustics sliding door. Sound, odors, drafts and light – all stay outside.