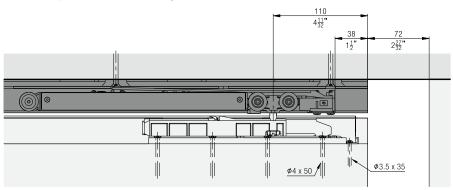

1100  |
| Hawa Acoustics L  | 1100 - 1220 |
| Hawa Acoustics XL | 1220 -1250  |

|                   | LMB                    |  |  |  |
|-------------------|------------------------|--|--|--|
| Hawa Acoustics XS | 2' 5 17" - 2' 9 15"    |  |  |  |
| Hawa Acoustics S  | 2' 9 15" - 3' 2 3"     |  |  |  |
| Hawa Acoustics M  | 3' 2 3" - 3' 7 5"      |  |  |  |
| Hawa Acoustics L  | 3' 7 5" - 4' 1"        |  |  |  |
| Hawa Acoustics XL | 4' 1 - 4' 1 7 - 4' 1 7 |  |  |  |

#### **Further installation examples**



#### Hawa Porta 100 HMT Pocket Acoustics

#### Pocket side view, assembly set



## 



#### Details of end post at lock side



#### Assembly set/track installation Pocket



#### **Spring stop**



#### Bottom guide assembly detail



#### Push-to-open with self closing mechanism





## Hawa Porta 100 HMT Pocket Acoustics

#### Room-to-room sound attenuation

All reference values have been measured on the basis of a practical design. The Rw sound attenuation values specify the expected sound attenuation between the two rooms which are influenced by the wall, the system and the choice of door leaf.

Reference values tested with a lightweight construction wall in accordance with James Hardy (type 1 H 31 / Rw 52 dB), size  $2.5 \times 2.45 \, \text{m}$  in accordance with DIN EN ISO 10140-2. Clearance  $2.0 \times 1.0 \, \text{m}$ . The sound attenuation relates to the entire structure and specifies which sound attenuation can be expected between the two rooms.

| Example walls