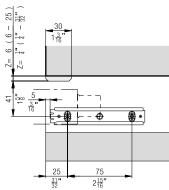

s S  | 850 - 970   |
| Hawa Acoustics M  | 970 - 1100  |
| Hawa Acoustics L  | 1100 - 1220 |
| Hawa Acoustics XL | 1220 -1250  |

|                   | LMB                    |  |  |  |
|-------------------|------------------------|--|--|--|
| Hawa Acoustics XS | 2' 5 17" - 2' 9 15"    |  |  |  |
| Hawa Acoustics S  | 2' 9 15" - 3' 2 3"     |  |  |  |
| Hawa Acoustics M  | 3' 2 3" - 3' 7 5"      |  |  |  |
| Hawa Acoustics L  | 3' 7 5" - 4' 1"        |  |  |  |
| Hawa Acoustics XL | 4' 1 - 4' 1 7 - 4' 1 7 |  |  |  |

#### **Further installation examples**



#### Hawa Porta 100 HMT Pocket Acoustics

#### Pocket side view, assembly set



## 



#### Details of end post at lock side



#### Assembly set/track installation Pocket



#### **Spring stop**



#### Bottom guide assembly detail



#### Push-to-open with self closing mechanism





## Hawa Porta 100 HMT Pocket Acoustics

#### Room-to-room sound attenuation

All reference values have been measured on the basis of a practical design. The Rw sound attenuation values specify the expected sound attenuation between the two rooms which are influenced by the wall, the system and the choice of door leaf.

Reference values tested with a lightweight construction wall in accordance with James Hardy (type 1 H 31 / Rw 52 dB), size  $2.5 \times 2.45 \, \text{m}$  in accordance with DIN EN ISO 10140-2. Clearance  $2.0 \times 1.0 \, \text{m}$ . The sound attenuation relates to the entire structure and specifies which sound attenuation can be expected between the two rooms.

| Example walls