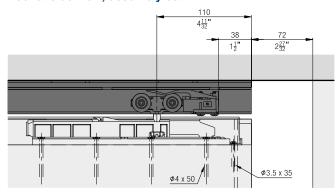

**Acoustics set determination**

|                   | LMB         |
|-------------------|-------------|
| Hawa Acoustics XS | 750 - 850   |
| Hawa Acoustics S  | 850 - 970   |
| Hawa Acoustics M  | 970 - 1100  |
| Hawa Acoustics L  | 1100 - 1220 |
| Hawa Acoustics XL | 1220 -1250  |

|                   | LMB                    |  |  |  |
|-------------------|------------------------|--|--|--|
| Hawa Acoustics XS | 2' 5 17" - 2' 9 15"    |  |  |  |
| Hawa Acoustics S  | 2' 9 15" - 3' 2 3"     |  |  |  |
| Hawa Acoustics M  | 3' 2 3" - 3' 7 5"      |  |  |  |
| Hawa Acoustics L  | 3' 7 5" - 4' 1"        |  |  |  |
| Hawa Acoustics XL | 4' 1 - 4' 1 7 - 4' 1 7 |  |  |  |

#### **Further installation examples**



#### Hawa Porta 100 HMT Pocket Acoustics

#### Pocket side view, assembly set



## 



#### Details of end post at lock side



#### Assembly set/track installation Pocket



#### **Spring stop**



#### Bottom guide assembly detail



#### Push-to-open with self closing mechanism





## Hawa Porta 100 HMT Pocket Acoustics

#### Room-to-room sound attenuation

All reference values have been measured on the basis of a practical design. The Rw sound attenuation values specify the expected sound attenuation between the two rooms which are influenced by the wall, the system and the choice of door leaf.

Reference values tested with a lightweight construction wall in accordance with James Hardy (type 1 H 31 / Rw 52 dB), size  $2.5 \times 2.45 \, \text{m}$  in accordance with DIN EN ISO 10140-2. Clearance  $2.0 \times 1.0 \, \text{m}$ . The sound attenuation relates to t