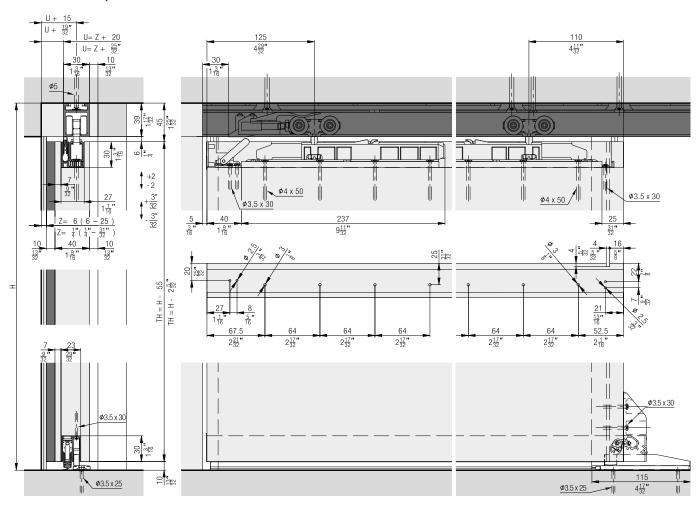

### Hawa Porta 60 HMD Acoustics

#### Partially opening view

#### Bottom guide assembly detail

#### Definition left, right / door width calculation