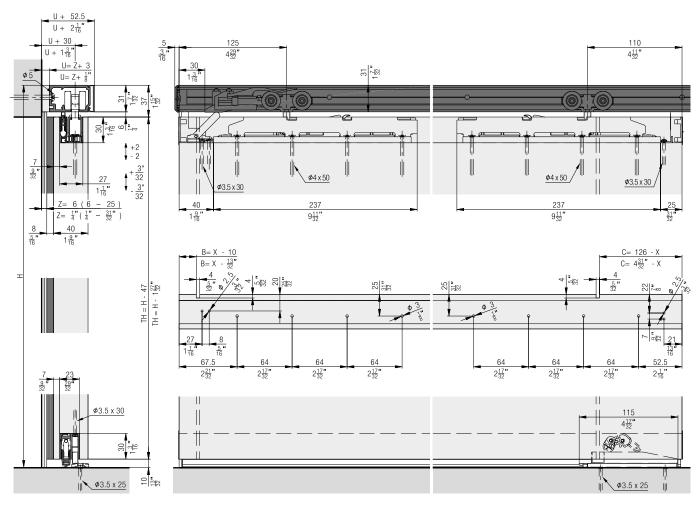

#### Block frame / closed frame details

### Hawa Porta 60 HMD Acoustics

#### Partially opening view

#### Bottom guide assembly detail

#### 

#### **Calculations of panels**

Fitting for top-running wooden doors up to 60 kg (132 lbs.), with surface mounted running track or running track flush with the ceiling. Sound attenuation. Ceiling mounting. Wall pocket solution.