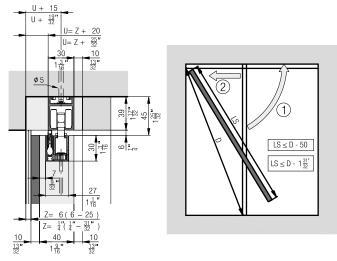

#### Definition left, right / door width calculation

#### Left type (left hand lock)

#### Right type (right hand lock) **Ganzöffnend** Ouverture complète X = Zargenmass 30 - 60 X = Dimension du cadre 30 - 60 STB = LMB + X + 120 $STB = LMB + X + 4\frac{23}{32}$ Fully opening X = Frame dimension $1\frac{3^n}{16} - 2\frac{3^n}{8}$ LMB Dichtseite / Côté étanchéité / Sealing side 120 4<sup>23</sup>/<sub>32</sub> STB Teilöffnend X = Zargenmass 30 - 60 STB = LMB + (2 \* X) + 10Ouverture partielle Partially opening X = Dimension du cadre 30 - 60 X = Frame dimension $1\frac{3''}{16}$ - $2\frac{3''}{8}$ $STB = LMB + (2 * X) + \frac{13''}{32}$ Dichtseite / Côté étanchéité / Sealing side <u>Y= ≥ 120</u> LMB-Y+X $Y = \ge 4\frac{3}{4}$