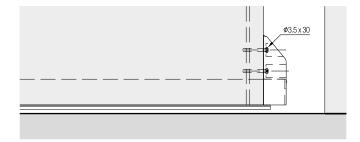

/ Sealing side

LMB - Y

STB

#### **Acoustics set determination**

|                   | LMB         |
|-------------------|-------------|
| Hawa Acoustics XS | 750 - 850   |
| Hawa Acoustics S  | 850 - 970   |
| Hawa Acoustics M  | 970 - 1100  |
| Hawa Acoustics L  | 1100 - 1220 |
| Hawa Acoustics XL | 1220 -1250  |

|                   | LMB                    |  |
|-------------------|------------------------|--|
| Hawa Acoustics XS | 2' 5 17" - 2' 9 15"    |  |
| Hawa Acoustics S  | 2' 9 15" - 3' 2 3"     |  |
| Hawa Acoustics M  | 3' 2 3" - 3' 7 5"      |  |
| Hawa Acoustics L  | 3' 7 5" - 4' 1"        |  |
| Hawa Acoustics XL | 4' 1 - 4' 1 7 - 4' 1 7 |  |

#### **Further installation examples**



#### Hawa Porta 100 HMT Pocket Acoustics

#### Pocket side view, assembly set



# 



#### Details of end post at lock side



#### Assembly set/track installation Pocket



#### **Spring stop**



#### Bottom guide assembly detail



#### Push-to-open with self closing mechanism





#### Room-to-room sound attenuation

All reference values have been measured on the basis of a practical design. The Rw sound attenuation values specify the expected sound attenuation between the two rooms which are influenced by the wall, the system and the choice of door leaf.

Reference values tested with a lightweight construction wall in accordance with James Hardy (type 1 H 31 / Rw 52 dB), size  $2.5 \times 2.45 \, \text{m}$  in accordance with DIN EN ISO 10140-2. Clearance  $2.0 \times 1.0 \, \text{m}$ . The sound attenuation relates to the entire structure and specifies which sound a