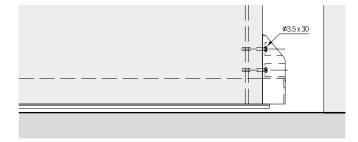

ft hand lock)





#### Right type (right hand lock)





#### **Acoustics set determination**

|                   | LMB         |
|-------------------|-------------|
| Hawa Acoustics XS | 750 - 850   |
| Hawa Acoustics S  | 850 - 970   |
| Hawa Acoustics M  | 970 - 1100  |
| Hawa Acoustics L  | 1100 - 1220 |
| Hawa Acoustics XL | 1220 -1250  |

|                   | LMB                 |  |
|-------------------|---------------------|--|
| Hawa Acoustics XS | 2' 5 17" - 2' 9 15" |  |
| Hawa Acoustics S  | 2' 9 15" - 3' 2 3"  |  |
| Hawa Acoustics M  | 3' 2 3" - 3' 7 5"   |  |
| Hawa Acoustics L  | 3' 7 5" - 4' 1"     |  |
| Hawa Acoustics XL | 4' 1/32 - 4' 1 7/32 |  |

#### Further installation examples



## Hawa Porta 60 HMT Pocket Acoustics

#### Pocket side view, assembly set



## 



#### Details of end post at lock side



#### Assembly set/track installation Pocket



#### **Spring stop**



#### Bottom guide assembly detail



## Fitting for top-running wooden doors up to 100 kg (220 lbs.), with surface mounted running track. Sound attenuation. Wall mounting. Minimal installation height.

#### **Product highlights**

Comfort Outstanding living comfort thanks to effective

exclusion of sound, drafts, odors and unwanted light

incidence

Flexibility Aluminium panel or customer-provided wooden

panelling integrated in the system

Productivity Tool-less door mounting

#### **Technical specifications**

(M)

Max. 100 kg (220 lbs.)

↑ Max. 2500 mm (8' 2 7/16'')

750–1250 mm (2' 5 17/32" to 4' 1 7/32")

Inside clearance (LMB)

→[|← 39–45 mm (1 17/32'' to 1 25/32'')



##