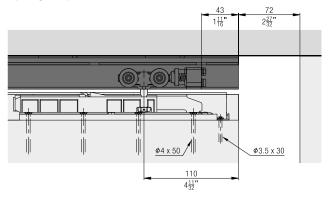

| LMB         |
|-------------------|-------------|
| Hawa Acoustics XS | 750 - 850   |
| Hawa Acoustics S  | 850 - 970   |
| Hawa Acoustics M  | 970 - 1100  |
| Hawa Acoustics L  | 1100 - 1220 |
| Hawa Acoustics XL | 1220 -1250  |

|                   | LMB                 |  |
|-------------------|---------------------|--|
| Hawa Acoustics XS | 2' 5 17" - 2' 9 15" |  |
| Hawa Acoustics S  | 2' 9 15" - 3' 2 3"  |  |
| Hawa Acoustics M  | 3' 2 3" - 3' 7 5"   |  |
| Hawa Acoustics L  | 3' 7 5" - 4' 1"     |  |
| Hawa Acoustics XL | 4' 1/32 - 4' 1 7/32 |  |

#### Further installation examples



## Hawa Porta 60 HMT Pocket Acoustics

#### Pocket side view, assembly set



## 



#### Details of end post at lock side



#### Assembly set/track installation Pocket



#### **Spring stop**



#### Bottom guide assembly detail



## Fitting for top-running wooden doors up to 100 kg (220 lbs.), with surface mounted running track. Sound attenuation. Wall mounting. Minimal installation height.

#### **Product highlights**

Comfort Outstanding living comfort thanks to effective

exclusion of sound, drafts, odors and unwanted light

incidence

Flexibility Aluminium panel or customer-provided wooden

panelling integrated in the system

Productivity Tool-less door mounting

#### **Technical specifications**

(M)

Max. 100 kg (220 lbs.)

↑ Max. 2500 mm (8' 2 7/16'')

750–1250 mm (2' 5 17/32" to 4' 1 7/32")

Inside clearance (LMB)

→[|← 39–45 mm (1 17/32'' to 1 25/32'')



#### **Installation examples**



#### Set for 1 wooden door up to 100 kg (220 lbs.)

|