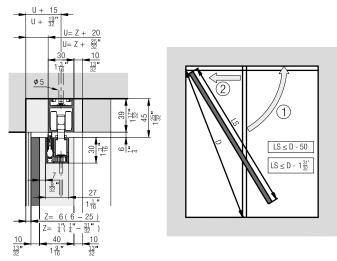

#### Definition left, right / door width calculation

#### Left type (left hand lock)

#### **Ganzöffnend** Ouverture complète X = Zargenmass 30 - 60 X = Dimension du cadre 30 - 60 STB = LMB + X + 120 $STB = LMB + X + 4\frac{23}{32}$ Fully opening X = Frame dimension $1\frac{3^n}{16} - 2\frac{3^n}{8}$ Dichtseite / Côté étanchéité / Sealing side 120 $4\frac{23}{32}$ STB Teilöffnend X = Zargenmass 30 - 60 STB = LMB + (2 \* X) + 10Ouverture partielle Partially opening X = Dimension du cadre 30 - 60 X = Frame dimension $1\frac{3''}{16}$ - $2\frac{3''}{8}$ $STB = LMB + (2 * X) + \frac{13''}{32}$ Dichtseite / Côté étanchéité / Sealing side

LMB-Y+X

Right type (right hand lock)