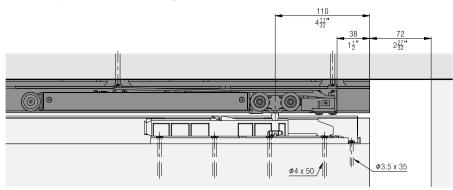

#### **Running tracks**

|                                                         |                                                                                   | mm<br>(inch)             | No.          |
|---------------------------------------------------------|-----------------------------------------------------------------------------------|--------------------------|--------------|
|                                                         |                                                                                   | 2,500<br>(8' 2 7/16'')   | 057.3112.250 |
|                                                         | Running track, aluminum, anodized,                                                | 3,500<br>(11' 5 25/32'') | 057.3112.350 |
|                                                         | pre-drilled                                                                       | 6,000<br>(19' 8 7/32'')  | 057.3112.600 |
|                                                         |                                                                                   | cut to<br>size           | 057.3112.990 |
| 1 111.                                                  | Running track, extended spacing                                                   | 2,500<br>(8' 2 7/16'')   | 30617        |
|                                                         | of +9 mm (11/32")<br>between door and<br>wall, aluminum,<br>anodized, pre-drilled | 6,000<br>(19' 8 7/32'')  | 30618        |
|                                                         |                                                                                   | cut to<br>size           | 30668        |
| / //.                                                   | Running track, extended spacing                                                   | 2,500<br>(8' 2 7/16'')   | 30619        |
|                                                         | of +20 mm (25/32'')<br>between door and                                           | 6,000<br>(19' 8 7/32'')  | 30620        |
| **                                                      | wall, aluminum,<br>anodized, pre-drilled                                          |                          | 30669        |
|                                                         | Disposable cover to running track Hawa                                            | 2,000<br>(6' 6 3/4 '')   | 057.3098.001 |
| Divido 100 / Hawa<br>Porta 45/60/100,<br>plastic, black | cut to<br>size                                                                    | 057.3098.990             |              |

#### **Components for running tracks**

|                                         | No.          |
|-----------------------------------------|--------------|
| Track cleaner, plastic, blue            | 057.3099.071 |
| Key for dismounting, steel, zinc-plated | 042.3119.101 |