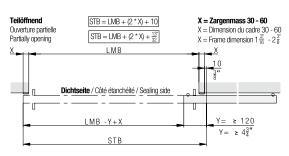

#### **Ganzöffnend** Ouverture complète X = Zargenmass 30 - 60 X = Dimension du cadre 30 - 60 STB = LMB + X + 120 $STB = LMB + X + 4\frac{23}{32}$ Fully opening X = Frame dimension $1\frac{3^n}{16} - 2\frac{3^n}{8}$ Dichtseite / Côté étanchéité / Sealing side 120 $4\frac{23}{32}$ STB Teilöffnend X = Zargenmass 30 - 60 STB = LMB + (2 \* X) + 10Ouverture partielle Partially opening X = Dimension du cadre 30 - 60 X = Frame dimension $1\frac{3''}{16}$ - $2\frac{3''}{8}$ $STB = LMB + (2 * X) + \frac{13''}{32}$ Dichtseite / Côté étanchéité / Sealing side

LMB-Y+X

Right type (right hand lock)