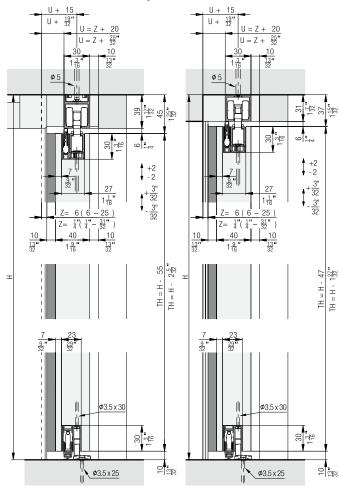

## Hawa Porta 60 HMD Acoustics

## Sets left type (horizontal seal set)

## Sets right type (horizontal seal set)

|  | Seal, Hawa Acoustics XS, right | 30436 |
|--|--------------------------------|-------|
|  | Seal, Hawa Acoustics S, right  | 30438 |
|  | Seal, Hawa Acoustics M, right  | 30440 |
|  | Seal, Hawa Acoustics L, right  | 30442 |
|  | Seal, Hawa Acoustics XL, right | 30444 |
|  |                                |       |
|  |                                |       |
|  |                                |       |
|  |                                |       |

#### Definition left, right / door width calculation

#### Left type (left hand lock)

LMB-Y+X

Right type (right hand lock)

#### Block frame / closed frame details

<u>Y= ≥ 120</u>

 $Y = \ge 4\frac{3}{4}$ 