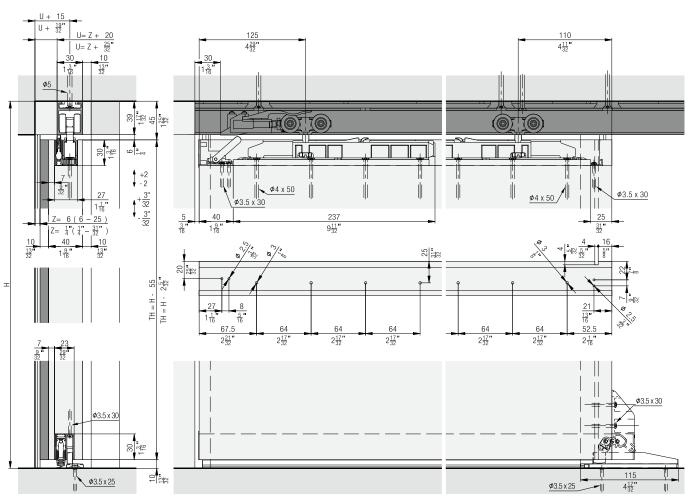

#### Definition left, right / door width calculation

#### Left type (left hand lock)

#### **Ganzöffnend** Ouverture complète X = Zargenmass 30 - 60 X = Dimension du cadre 30 - 60 STB = LMB + X + 120 $STB = LMB + X + 4\frac{23}{32}$ Fully opening X = Frame dimension $1\frac{3^n}{16} - 2\frac{3^n}{8}$ Dichtseite / Côté étanchéité / Sealing side 120 $4\frac{23}{32}$ STB Teilöffnend X = Zargenmass 30 - 60 STB = LMB + (2 \* X) + 10Ouverture partielle Partially opening X = Dimension du cadre 30 - 60 X = Frame dimension $1\frac{3''}{16}$ - $2\frac{3''}{8}$ $STB = LMB + (2 * X) + \frac{13''}{32}$ Dichtseite / Côté étanchéité / Sealing side

LMB-Y+X

Right type (right hand lock)

#### Block frame / closed frame details

<u>Y= ≥ 120</u>

 $Y = \ge 4\frac{3}{4}$ 