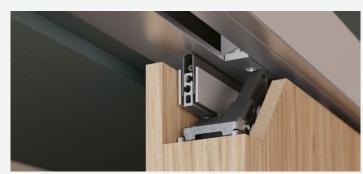

#### More convenience: with force deflection and push-to-open

A light tap easily releases the doors from the wall pocket, thanks to Push-to-open operation with soft closing mechanism. The intelligent force deflection of the horizontal seal additionally supports opening and closing. And the familiar excellent sliding characteristics help ensure everything runs wonderfully quietly. Especially in combination with Hawa SoftStop for soft closing.

#### Bottom guide assembly detail