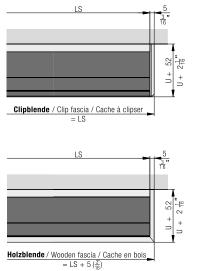

#### **Calculations of panels**

Fitting for top-running wooden doors up to 60 kg (132 lbs.), with surface mounted running track or running track flush with the ceiling. Sound attenuation. Ceiling mounting. Wall pocket solution.