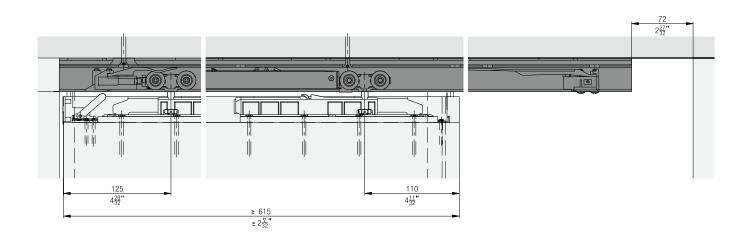

50 - 970   |
| Hawa Acoustics M  | 970 - 1100  |
| Hawa Acoustics L  | 1100 - 1220 |
| Hawa Acoustics XL | 1220 -1250  |

|                   | LMB                    |  |
|-------------------|------------------------|--|
| Hawa Acoustics XS | 2' 5 17" - 2' 9 15"    |  |
| Hawa Acoustics S  | 2' 9 15" - 3' 2 3"     |  |
| Hawa Acoustics M  | 3' 2 3" - 3' 7 5"      |  |
| Hawa Acoustics L  | 3' 7 5" - 4' 1"        |  |
| Hawa Acoustics XL | 4' 1 - 4' 1 7 - 4' 1 7 |  |

#### **Further installation examples**



#### Hawa Porta 100 HMT Pocket Acoustics

#### Pocket side view, assembly set



# 



#### Details of end post at lock side



#### Assembly set/track installation Pocket



#### **Spring stop**



#### Bottom guide assembly detail



#### Push-to-open with self closing mechanism





#### Room-to-room sound attenuation

All reference values have been measured on the basis of a practical design. The Rw sound attenuation values specify the expected sound attenuation between the two rooms which are influenced by the wall, the system and the choice of door leaf.

Reference values tested with a lightweight construction wall in accordance with James Hardy (type 1 H 31 / Rw 52 dB), size  $2.5 \times 2.45 \, \text{m}$  in accordance with DIN EN ISO 10140-2. Clearance  $2.0 \times 1.0 \, \text{m}$ . The sound attenuation relates to the entire structure and specifies which sound attenuation can be expected between the two rooms.

| Example walls                                                                                                                                    |