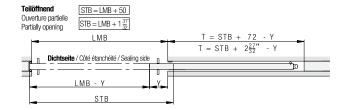

#### **Ganzöffnend** Ouverture complète X = Zargenmass 30 - 60 X = Dimension du cadre 30 - 60 STB = LMB + X + 120 $STB = LMB + X + 4\frac{23}{32}$ Fully opening X = Frame dimension $1\frac{3^n}{16} - 2\frac{3^n}{8}$ Dichtseite / Côté étanchéité / Sealing side 120 $4\frac{23}{32}$ STB Teilöffnend X = Zargenmass 30 - 60 STB = LMB + (2 \* X) + 10Ouverture partielle Partially opening X = Dimension du cadre 30 - 60 X = Frame dimension $1\frac{3''}{16}$ - $2\frac{3''}{8}$ $STB = LMB + (2 * X) + \frac{13''}{32}$ Dichtseite / Côté étanchéité / Sealing side