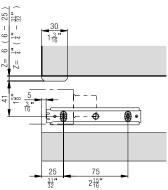

#### Definition left, right / door width calculation

#### Left type (left hand lock)

LMB-Y+X

Right type (right hand lock)