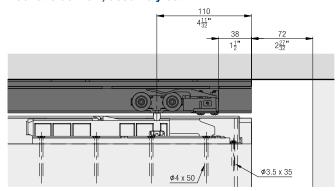

ype (left hand lock)





#### Right type (right hand lock)





#### **Acoustics set determination**

|                   | LMB         |
|-------------------|-------------|
| Hawa Acoustics XS | 750 - 850   |
| Hawa Acoustics S  | 850 - 970   |
| Hawa Acoustics M  | 970 - 1100  |
| Hawa Acoustics L  | 1100 - 1220 |
| Hawa Acoustics XL | 1220 -1250  |

|                   | LMB                 |  |
|-------------------|---------------------|--|
| Hawa Acoustics XS | 2' 5 17" - 2' 9 15" |  |
| Hawa Acoustics S  | 2' 9 15" - 3' 2 3"  |  |
| Hawa Acoustics M  | 3' 2 3" - 3' 7 5"   |  |
| Hawa Acoustics L  | 3' 7 5" - 4' 1"     |  |
| Hawa Acoustics XL | 4' 1/32 - 4' 1 7/32 |  |

#### Further installation examples



## Hawa Porta 60 HMT Pocket Acoustics

#### Pocket side view, assembly set



## 



#### Details of end post at lock side



#### Assembly set/track installation Pocket



#### **Spring stop**



#### Bottom guide assembly detail



## Fitting for top-running wooden doors up to 100 kg (220 lbs.), with surface mounted running track. Sound attenuation. Wall mounting. Minimal installation height.

#### **Product highlights**

Comfort Outstanding living comfort thanks to effective

exclusion of sound, drafts, odors and unwanted light

incidence

Flexibility Aluminium panel or customer-provided wooden

panelling integrated in the system

Productivity Tool-less door mounting

#### **Technical specifications**

(M)

Max. 100 kg (220 lbs.)

↑ Max. 2500 mm (8' 2 7/16'')

750–1250 mm (2' 5 17/32" to 4' 1 7/32")

Inside clearance (LMB)

→[|← 39–45 mm (1 17/32'' to 1 25/32''