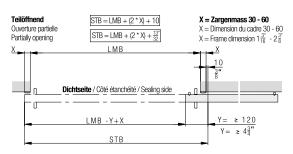

#### **Ganzöffnend** Ouverture complète X = Zargenmass 30 - 60 X = Dimension du cadre 30 - 60 STB = LMB + X + 120 $STB = LMB + X + 4\frac{23}{32}$ Fully opening X = Frame dimension $1\frac{3^n}{16} - 2\frac{3^n}{8}$ Dichtseite / Côté étanchéité / Sealing side 120 $4\frac{23}{32}$ STB Teilöffnend X = Zargenmass 30 - 60 STB = LMB + (2 \* X) + 10Ouverture partielle Partially opening X = Dimension du cadre 30 - 60 X = Frame dimension $1\frac{3''}{16}$ - $2\frac{3''}{8}$ $STB = LMB + (2 * X) + \frac{13''}{32}$ Dichtseite / Côté étanchéité / Sealing side

LMB-Y+X

Right type (right hand lock)