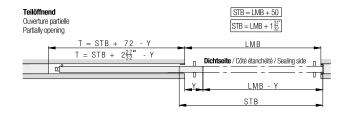

#### **Ganzöffnend** Ouverture complète X = Zargenmass 30 - 60 X = Dimension du cadre 30 - 60 STB = LMB + X + 120 $STB = LMB + X + 4\frac{23}{32}$ Fully opening X = Frame dimension $1\frac{3^n}{16} - 2\frac{3^n}{8}$ Dichtseite / Côté étanchéité / Sealing side 120 $4\frac{23}{32}$ STB Teilöffnend X = Zargenmass 30 - 60 STB = LMB + (2 \* X) + 10Ouverture partielle Partially opening X = Dimension du cadre 30 - 60 X = Frame dimension $1\frac{3''}{16}$ - $2\frac{3''}{8}$ $STB = LMB + (2 * X) + \frac{13''}{32}$ Dichtseite / Côté étanchéité / Sealing side

LMB-Y+X

Right type (right hand lock)