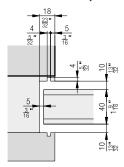

#### **Technical specifications**

 $\stackrel{\longleftarrow}{=}$ 

Max. 60 kg (132 lbs.)

Max. 2500 mm (8' 2 7/16'')

750-1250 mm (2' 5 17/32" to 4' 1 7/32")

Inside clearance (LMB)

→[]← 39-45 mm (1 17/32'' to 1 25/32'')

#### **Technical specifications**

 $\stackrel{\leftarrow}{\longrightarrow}$ 

Max. 60 kg (132 lbs.)

Max. 2500 mm (8' 2 7/16")

750-1250 mm (2' 5 17/32" to 4' 1 7/32")

Inside clearance (LMB)

→[[← 39–45 mm (1 17/32'' to 1 25/32'')