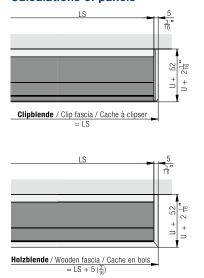

#### **Calculations of panels**

Fitting for top-running wooden doors up to 60 kg (132 lbs.), with surface mounted running track or running track flush with the ceiling. Sound attenuation. Ceiling mounting. Wall pocket solution.