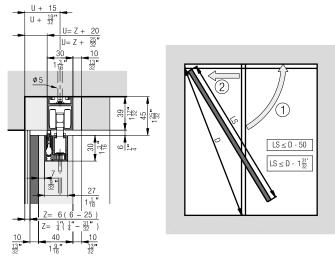

## Hawa Porta 60 HMD Acoustics

#### Partially opening view

#### Bottom guide assembly detail

#### **Calculations of panels**

Fitting for top-running wooden doors up to 60 kg (132 lbs.), with surface mounted running track or running track flush with the ceiling. Sound attenuation. Ceiling mounting. Wall pocket solution.