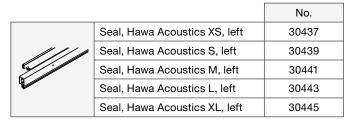

## Sets left type (horizontal seal set)

## Hawa Acoustics horizontal seal set consisting of:

| Position<br>Position<br>Position | Bezeichnung<br>Désignation<br>Designation                                           | Anzahl<br>Numéro<br>Number | Typ<br>Type<br>Type                         |               |                           |       |
|----------------------------------|-------------------------------------------------------------------------------------|----------------------------|---------------------------------------------|---------------|---------------------------|-------|
| 1                                | <b>Hubdichtung</b><br>Joint de levage<br>Header seal                                | 1                          | Links/Rechts<br>Gauche/Droite<br>Left/Right | Gauche/Droite |                           |       |
|                                  |                                                                                     |                            | XS                                          | 30454         |                           |       |
|                                  |                                                                                     |                            | S                                           | 30385         |                           |       |
|                                  |                                                                                     |                            | M                                           | 30455         | 1                         |       |
|                                  |                                                                                     |                            | L                                           | 30456         |                           |       |
|                                  |                                                                                     |                            | XL                                          | 30457         |                           |       |
| 2                                | Senkdichtung<br>Joint d'abaissement<br>Floor seal                                   | 1                          | <b>Links</b><br>Gauche<br>Left              | •             | Rechts<br>Droite<br>Right |       |
|                                  |                                                                                     |                            | XS                                          | 30446         | XS                        | 30447 |
|                                  |                                                                                     |                            | S                                           | 30387         | S                         | 30383 |
|                                  |                                                                                     |                            | М                                           | 30448         | М                         | 30449 |
|                                  |                                                                                     |                            | L                                           | 30450         | L                         | 30451 |
|                                  |                                                                                     |                            | XL                                          | 30452         | XL                        | 30453 |
| 3, 4, 5, 6                       | Kleinteileset oben<br>Kit pour petites pièces, supérieur<br>Small parts set top     | 1                          | Links<br>Gauche<br>Left                     | 30390         | Rechts<br>Droite<br>Right | 30392 |
| 7, 8, 9, 10                      | Kleinteileset unten<br>Kit pour petites pièces, inférieur<br>Small parts set bottom | 1                          | <b>Links</b><br>Gauche<br>Left              | 30416         | Rechts<br>Droite<br>Right | 30417 |
| 11                               | Pocketadapter<br>Adaptateur pour caisson à galandage<br>Pocket adapter              | 1                          | Links/Rechts<br>Gauche/Droite<br>Left/Right | 30418         |                           |       |