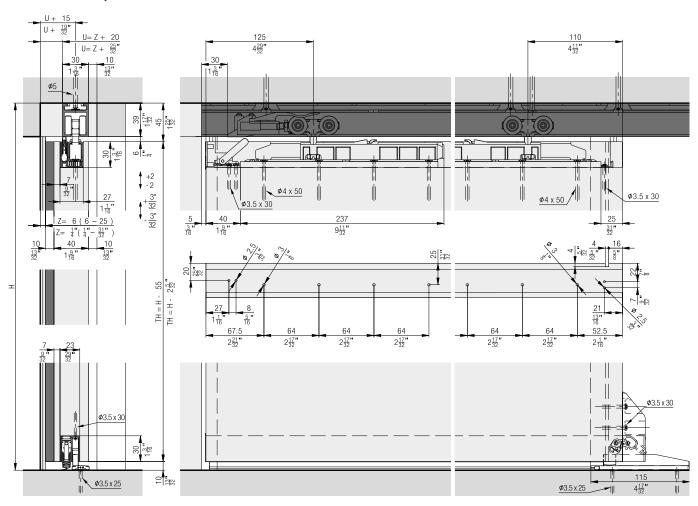

culations of panels**



Fitting for top-running wooden doors up to 60 kg (132 lbs.), with surface mounted running track or running track flush with the ceiling. Sound attenuation. Ceiling mounting. Wall pocket solution.

#### **Product highlights**

Comfort Outstanding living comfort thanks to effective

exclusion of sound, drafts, odors and unwanted

light incidence

Flexibility Ceiling-integrated or surface-mounted pocket

solutions possible

**Productivity** Door can be installed in pocket after construction

is complete

#### **Technical specifications**

 $\stackrel{\leftarrow}{\longrightarrow}$ 

Max. 60 kg (132 lbs.)

Max. 2500 mm (8' 2 7/16")

750-1250 mm (2' 5 17/32" to 4' 1 7/32")

Inside clearance (LMB)

→[[← 39–45 mm (1 17/32'' to 1 25/32'')



#### **Installation examples**



#### Set for 1 wooden door up to 60 kg (132 lbs.)

|                                                    | No.   |
|----------------------------------------------------|-------|
| Hawa Porta 60 HMD/HMT Pocket Acoustics, for 1 door | 30431 |

| Set consisting