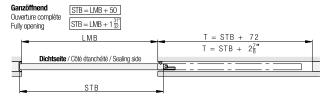

#### **Ganzöffnend** Ouverture complète X = Zargenmass 30 - 60 X = Dimension du cadre 30 - 60 STB = LMB + X + 120 $STB = LMB + X + 4\frac{23}{32}$ Fully opening X = Frame dimension $1\frac{3^n}{16} - 2\frac{3^n}{8}$ Dichtseite / Côté étanchéité / Sealing side 120 $4\frac{23}{32}$ STB Teilöffnend X = Zargenmass 30 - 60 STB = LMB + (2 \* X) + 10Ouverture partielle Partially opening X = Dimension du cadre 30 - 60 X = Frame dimension $1\frac{3''}{16}$ - $2\frac{3''}{8}$ $STB = LMB + (2 * X) + \frac{13''}{32}$ Dichtseite / Côté étanchéité / Sealing side