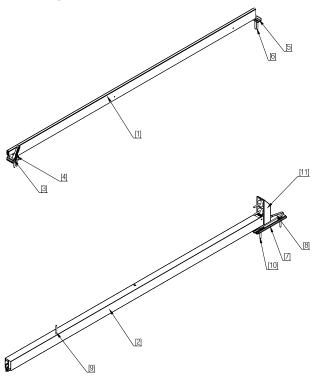

#### **Running tracks**

|                                                         |                                                                                   | mm<br>(inch)             | No.          |
|---------------------------------------------------------|-----------------------------------------------------------------------------------|--------------------------|--------------|
|                                                         |                                                                                   | 2,500<br>(8' 2 7/16'')   | 057.3112.250 |
|                                                         | Running track, aluminum, anodized,                                                | 3,500<br>(11' 5 25/32'') | 057.3112.350 |
|                                                         | pre-drilled                                                                       | 6,000<br>(19' 8 7/32'')  | 057.3112.600 |
|                                                         |                                                                                   | cut to<br>size           | 057.3112.990 |
| 1 111.                                                  | Running track, extended spacing                                                   | 2,500<br>(8' 2 7/16'')   | 30617        |
|                                                         | of +9 mm (11/32")<br>between door and<br>wall, aluminum,<br>anodized, pre-drilled | 6,000<br>(19' 8 7/32'')  | 30618        |
|                                                         |                                                                                   | cut to<br>size           | 30668        |
| / //.                                                   | Running track, extended spacing                                                   | 2,500<br>(8' 2 7/16'')   | 30619        |
|                                                         | of +20 mm (25/32'')<br>between door and                                           | 6,000<br>(19' 8 7/32'')  | 30620        |
| **                                                      | wall, aluminum,<br>anodized, pre-drilled                                          |                          | 30669        |
|                                                         | Disposable cover to running track Hawa                                            | 2,000<br>(6' 6 3/4 '')   | 057.3098.001 |
| Divido 100 / Hawa<br>Porta 45/60/100,<br>plastic, black | cut to<br>size                                                                    | 057.3098.990             |              |

#### **Panels**

|  |                                                        | mm<br>(inch)             | No.          |
|--|--------------------------------------------------------|--------------------------|--------------|
|  |                                                        | 2,500<br>(8' 2 7/16'')   | 057.3113.250 |
|  | Clip-on panel,<br>wall mounting,<br>aluminum, anodized | 3,500<br>(11' 5 25/32'') | 057.3113.350 |
|  |                                                        | 6,000<br>(19' 8 7/32'')  | 057.3113.600 |
|  |                                                        | cut to<br>size           | 057.3113.990 |

## Hawa Acoustics horizontal seal set consisting of:

| Position<br>Position<br>Position | Bezeichnung<br>Désignation<br>Designation                                           | Anzahl<br>Numéro<br>Number | Typ<br>Type<br>Type                         |               |                           |       |
|----------------------------------|-------------------------------------------------------------------------------------|----------------------------|---------------------------------------------|---------------|---------------------------|-------|
| 1                                | <b>Hubdichtung</b><br>Joint de levage<br>Header seal                                | 1                          | Links/Rechts<br>Gauche/Droite<br>Left/Right | Gauche/Droite |                           |       |
|                                  |                                                                                     |                            | XS                                          | 30454         |                           |       |
|                                  |                                                                                     |                            | S                                           | 30385         |                           |       |
|                                  |                                                                                     |                            | M                                           | 30455         | 1                         |       |
|                                  |                                                                                     |                            | L                                           | 30456         |                           |       |
|                                  |                                                                                     |                            | XL                                          | 30457         |                           |       |
| 2                                | Senkdichtung<br>Joint d'abaissement<br>Floor seal                                   | 1                          | <b>Links</b><br>Gauche<br>Left              | •             | Rechts<br>Droite<br>Right |       |
|                                  |                                                                                     |                            | XS                                          | 30446         | XS                        | 30447 |
|                                  |                                                                                     |                            | S                                           | 30387         | S                         | 30383 |
|                                  |                                                                                     |                            | М                                           | 30448         | М                         | 30449 |
|                                  |                                                                                     |                            | L                                           | 30450         | L                         | 30451 |
|                                  |                                                                                     |                            | XL                                          | 30452         | XL                        | 30453 |
| 3, 4, 5, 6                       | Kleinteileset oben<br>Kit pour petites pièces, supérieur<br>Small parts set top     | 1                          | Links<br>Gauche<br>Left                     | 30390         | Rechts<br>Droite<br>Right | 30392 |
| 7, 8, 9, 10                      | Kleinteileset unten<br>Kit pour petites pièces, inférieur<br>Small parts set bottom | 1                          | <b>Links</b><br>Gauche<br>Left              | 30416         | Rechts<br>Droite<br>Right | 30417 |
| 11                               | Pocketadapter<br>Adaptateur pour caisson à galandage<br>Pocket adapter              | 1                          | Links/Rechts<br>Gauche/Droite<br>Left/Right | 30418         |                           |       |