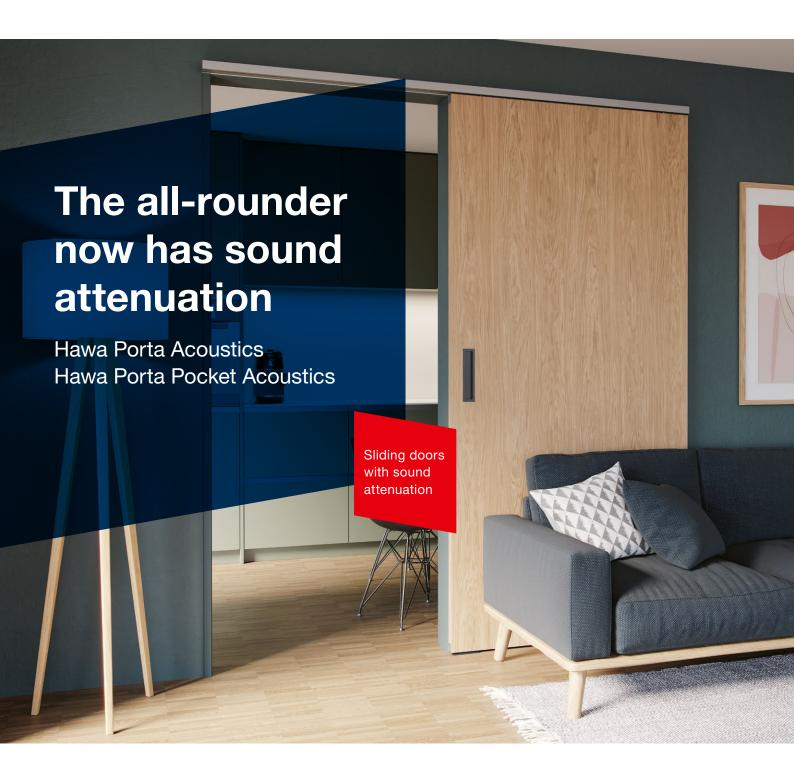

# Hawa Porta Acoustics More peace and quiet in everyday life

New

The all-rounder among sliding fittings can now do even more: the new Hawa Porta Acoustics attenuates sound transmission by up to 39 dB. And a clever all-round seal protects against drafts, odors and incident light. Of course, it still features its signature strengths.

With minimal installation dimensions, it can be quickly and easily mounted in pockets or in front of the wall. Push-to-open operation with soft closing mechanism ensures outstanding operating convenience. The intelligent force deflection of the horizontal seal ensures quiet opening and closing as well. What's more, the Hawa Porta Acoustics features an attractive design: The entire technology, including sound attenuation, remains invisible.

Play, and let them play – without the sound ever leaving the room.

#### Added discretion: All-round seals ensure quiet

When you've heard enough from the world, simply close your Hawa Porta Acoustics sliding door. Sound, odors, drafts and light – all stay outside.