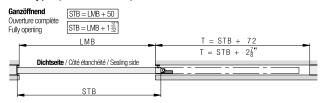

#### **Ganzöffnend** Ouverture complète X = Zargenmass 30 - 60 X = Dimension du cadre 30 - 60 STB = LMB + X + 120 $STB = LMB + X + 4\frac{23}{32}$ Fully opening X = Frame dimension $1\frac{3^n}{16} - 2\frac{3^n}{8}$ Dichtseite / Côté étanchéité / Sealing side 120 $4\frac{23}{32}$ STB Teilöffnend X = Zargenmass 30 - 60 STB = LMB + (2 \* X) + 10Ouverture partielle Partially opening X = Dimension du cadre 30 - 60 X = Frame dimension $1\frac{3''}{16}$ - $2\frac{3''}{8}$ $STB = LMB + (2 * X) + \frac{13''}{32}$ Dichtseite / Côté étanchéité / Sealing side

#### Ganzöffnend

Ouverture complète Fully opening

|                   | LMB         |             |             |             |
|-------------------|-------------|-------------|-------------|-------------|
| X                 | 30          | 40          | 50          | 60          |
| Hawa Acoustics XS | 750 - 780   | 750 - 770   | 750 -760    | 750         |
| Hawa Acoustics S  | 780 - 900   | 770 - 890   | 760 - 880   | 750 - 870   |
| Hawa Acoustics M  | 900 - 1030  | 890 - 1020  | 880 - 1010  | 870 - 1000  |
| Hawa Acoustics L  | 1030 - 1150 | 1020 -1140  | 1010 - 1130 | 1000 - 1120 |
| Hawa Acoustics XL | 1150 - 1250 | 1140 - 1250 | 1130 - 1250 | 1120 - 1250 |