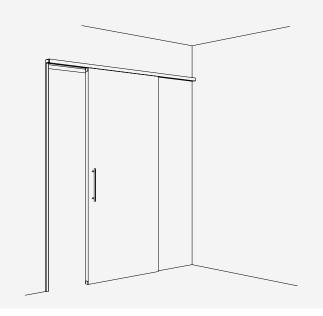

## Fitting for top-running wooden doors up to 60 kg (132 lbs.), with surface mounted running track. Sound attenuation. Wall mounting. Minimal installation height.

#### **Product highlights**

Comfort Outstanding living comfort thanks to effective

exclusion of sound, drafts, odors and unwanted

light incidence

Flexibility Aluminium panel or customer-provided wooden

panelling integrated in the system

Productivity Tool-less door mounting

#### **Technical specifications**

 $\stackrel{\longleftarrow}{=}$ 

Max. 60 kg (132 lbs.)

Max. 2500 mm (8' 2 7/16'')

750-1250 mm (2' 5 17/32" to 4' 1 7/32")

Inside clearance (LMB)

→[]← 39-45 mm (1 17/32'' to 1 25/32'')

#### **Installation examples**