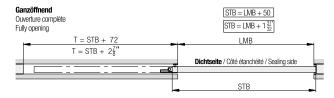

#### **Ganzöffnend** Ouverture complète X = Zargenmass 30 - 60 X = Dimension du cadre 30 - 60 STB = LMB + X + 120 $STB = LMB + X + 4\frac{23}{32}$ Fully opening X = Frame dimension $1\frac{3^n}{16} - 2\frac{3^n}{8}$ Dichtseite / Côté étanchéité / Sealing side 120 $4\frac{23}{32}$ STB Teilöffnend X = Zargenmass 30 - 60 STB = LMB + (2 \* X) + 10Ouverture partielle Partially opening X = Dimension du cadre 30 - 60 X = Frame dimension $1\frac{3''}{16}$ - $2\frac{3''}{8}$ $STB = LMB + (2 * X) + \frac{13''}{32}$ Dichtseite / Côté étanchéité / Sealing side