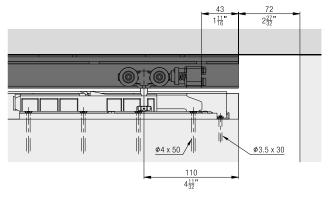

#### **Running tracks**

|                                                         |                                                                                   | mm<br>(inch)             | No.          |
|---------------------------------------------------------|-----------------------------------------------------------------------------------|--------------------------|--------------|
|                                                         |                                                                                   | 2,500<br>(8' 2 7/16'')   | 057.3112.250 |
|                                                         | Running track, aluminum, anodized,                                                | 3,500<br>(11' 5 25/32'') | 057.3112.350 |
|                                                         | pre-drilled                                                                       | 6,000<br>(19' 8 7/32'')  | 057.3112.600 |
|                                                         |                                                                                   | cut to<br>size           | 057.3112.990 |
| 1 111.                                                  | Running track, extended spacing                                                   | 2,500<br>(8' 2 7/16'')   | 30617        |
|                                                         | of +9 mm (11/32")<br>between door and<br>wall, aluminum,<br>anodized, pre-drilled | 6,000<br>(19' 8 7/32'')  | 30618        |
|                                                         |                                                                                   | cut to<br>size           | 30668        |
| / //.                                                   | Running track, extended spacing                                                   | 2,500<br>(8' 2 7/16'')   | 30619        |
|                                                         | of +20 mm (25/32'')<br>between door and                                           | 6,000<br>(19' 8 7/32'')  | 30620        |
| **                                                      | wall, aluminum,<br>anodized, pre-drilled                                          |                          | 30669        |
|                                                         | Disposable cover to running track Hawa                                            | 2,000<br>(6' 6 3/4 '')   | 057.3098.001 |
| Divido 100 / Hawa<br>Porta 45/60/100,<br>plastic, black | cut to<br>size                                                                    | 057.3098.990             |              |

#### **Components for running tracks**

|                                         | No.          |
|-----------------------------------------|--------------|
| Track cleaner, plastic, blue            | 057.3099.071 |
| Key for dismounting, steel, zinc-plated | 042.3119.101 |