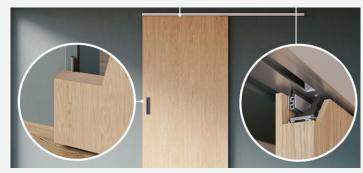

#### Improved efficiency: from planning to installation

The identical seal set supplements the system components of the Hawa Porta 60/100 HMD/HMT for wall-mounted and pocket solutions. Door installation is easy: You can use standard door leaves, install the doors even after construction is complete, and have access to the hardware at all times.

#### **Installation examples**