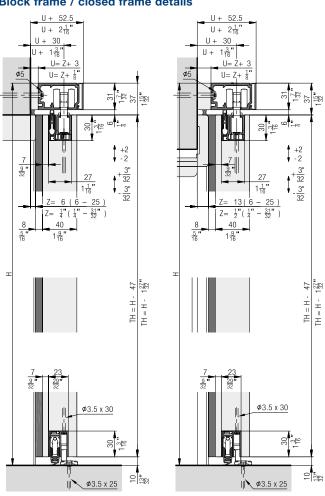

#### Block frame / closed frame details

<u>Y= ≥ 120</u>

 $Y = \ge 4\frac{3}{4}$ 

## Hawa Porta 60 HMD Acoustics