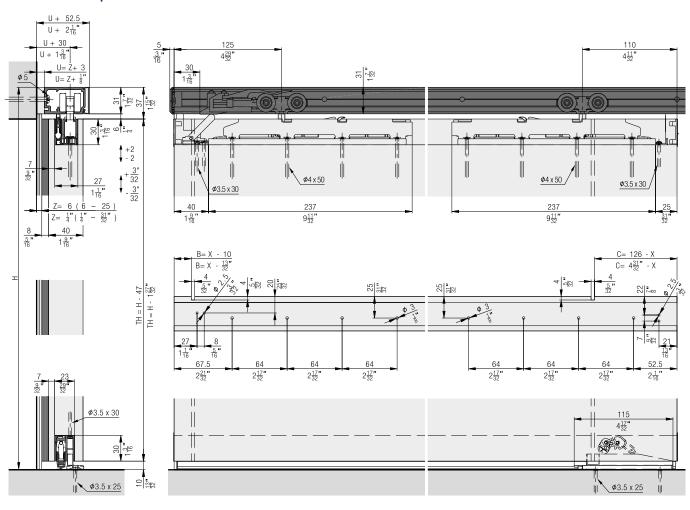

## Hawa Porta 60 HMD Acoustics

## Sets left type (horizontal seal set)

## Hawa Acoustics horizontal seal set consisting of:

| Position<br>Position<br>Position | Bezeichnung<br>Désignation<br>Designation                                           | Anzahl<br>Numéro<br>Number | Typ<br>Type<br>Type                         |               |                           |       |
|----------------------------------|-------------------------------------------------------------------------------------|----------------------------|---------------------------------------------|---------------|---------------------------|-------|
| 1                                | <b>Hubdichtung</b><br>Joint de levage<br>Header seal                                | 1                          | Links/Rechts<br>Gauche/Droite<br>Left/Right | Gauche/Droite |                           |       |
|                                  |                                                                                     |                            | XS                                          | 30454         |                           |       |
|                                  |                                                                                     |                            | S                                           | 30385         |                           |       |
|                                  |                                                                                     |                            | M                                           | 30455         | 1                         |       |
|                                  |                                                                                     |                            | L                                           | 30456         |                           |       |
|                                  |                                                                                     |                            | XL                                          | 30457         |                           |       |
| 2                                | Senkdichtung<br>Joint d'abaissement<br>Floor seal                                   | 1                          | <b>Links</b><br>Gauche<br>Left              | •             | Rechts<br>Droite<br>Right |       |
|                                  |                                                                                     |                            | XS                                          | 30446         | XS                        | 30447 |
|                                  |                                                                                     |                            | S                                           | 30387         | S                         | 30383 |
|                                  |                                                                                     |                            | М                                           | 30448         | М                         | 30449 |
|                                  |                                                                                     |                            | L                                           | 30450         | L                         | 30451 |
|                                  |                                                                                     |                            | XL                                          | 30452         | XL                        | 30453 |
| 3, 4, 5, 6                       | Kleinteileset oben<br>Kit pour petites pièces, supérieur<br>Small parts set top     | 1                          | Links<br>Gauche<br>Left                     | 30390         | Rechts<br>Droite<br>Right | 30392 |
| 7, 8, 9, 10                      | Kleinteileset unten<br>Kit pour petites pièces, inférieur<br>Small parts set bottom | 1                          | <b>Links</b><br>Gauche<br>Left              | 30416         | Rechts<br>Droite<br>Right | 30417 |
| 11                               | Pocketadapter<br>Adaptateur pour caisson à galandage<br>Pocket adapter              | 1                          | Links/Rechts<br>Gauche/Droite<br>Left/Right | 30418         |                           |       |