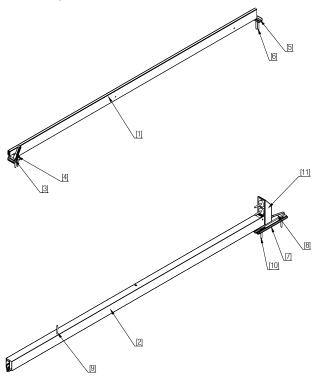

## Hawa Acoustics horizontal seal set consisting of:

| Position<br>Position<br>Position | Bezeichnung<br>Désignation<br>Designation                                           | Anzahl<br>Numéro<br>Number | Typ<br>Type<br>Type                         |               |                           |       |
|----------------------------------|-------------------------------------------------------------------------------------|----------------------------|---------------------------------------------|---------------|---------------------------|-------|
| 1                                | <b>Hubdichtung</b><br>Joint de levage<br>Header seal                                | 1                          | Links/Rechts<br>Gauche/Droite<br>Left/Right | Gauche/Droite |                           |       |
|                                  |                                                                                     |                            | XS                                          | 30454         |                           |       |
|                                  |                                                                                     |                            | S                                           | 30385         |                           |       |
|                                  |                                                                                     |                            | M                                           | 30455         | 1                         |       |
|                                  |                                                                                     |                            | L                                           | 30456         |                           |       |
|                                  |                                                                                     |                            | XL                                          | 30457         |                           |       |
| 2                                | Senkdichtung<br>Joint d'abaissement<br>Floor seal                                   | 1                          | <b>Links</b><br>Gauche<br>Left              | •             | Rechts<br>Droite<br>Right |       |
|                                  |                                                                                     |                            | XS                                          | 30446         | XS                        | 30447 |
|                                  |                                                                                     |                            | S                                           | 30387         | S                         | 30383 |
|                                  |                                                                                     |                            | М                                           | 30448         | М                         | 30449 |
|                                  |                                                                                     |                            | L                                           | 30450         | L                         | 30451 |
|                                  |                                                                                     |                            | XL                                          | 30452         | XL                        | 30453 |
| 3, 4, 5, 6                       | Kleinteileset oben<br>Kit pour petites pièces, supérieur<br>Small parts set top     | 1                          | Links<br>Gauche<br>Left                     | 30390         | Rechts<br>Droite<br>Right | 30392 |
| 7, 8, 9, 10                      | Kleinteileset unten<br>Kit pour petites pièces, inférieur<br>Small parts set bottom | 1                          | <b>Links</b><br>Gauche<br>Left              | 30416         | Rechts<br>Droite<br>Right | 30417 |
| 11                               | Pocketadapter<br>Adaptateur pour caisson à galandage<br>Pocket adapter              | 1                          | Links/Rechts<br>Gauche/Droite<br>Left/Right | 30418         |                           |       |