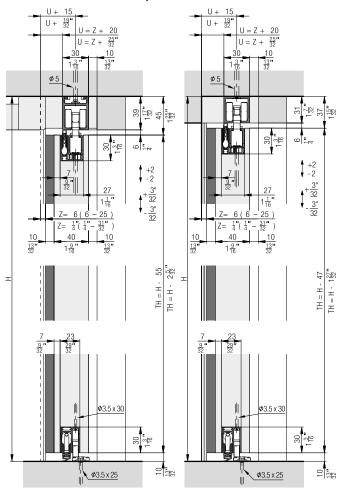

#### **Technical specifications**

 $\stackrel{\longleftarrow}{=}$ 

Max. 60 kg (132 lbs.)

Max. 2500 mm (8' 2 7/16'')

750-1250 mm (2' 5 17/32" to 4' 1 7/32")

Inside clearance (LMB)

→[]← 39-45 mm (1 17/32'' to 1 25/32'')

#### **Technical specifications**

 $\stackrel{\leftarrow}{\longrightarrow}$ 

Max. 60 kg (132 lbs.)

Max. 2500 mm (8' 2 7/16")

750-1250 mm (2' 5 17/32" to 4' 1 7/32")

Inside clearance (LMB)

→[[← 39–45 mm (1 17/32'' to 1 25/32'')