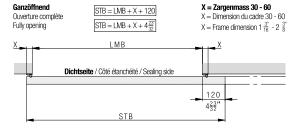

#### **Ganzöffnend** Ouverture complète X = Zargenmass 30 - 60 X = Dimension du cadre 30 - 60 STB = LMB + X + 120 $STB = LMB + X + 4\frac{23}{32}$ Fully opening X = Frame dimension $1\frac{3^n}{16} - 2\frac{3^n}{8}$ Dichtseite / Côté étanchéité / Sealing side 120 $4\frac{23}{32}$ STB Teilöffnend X = Zargenmass 30 - 60 STB = LMB + (2 \* X) + 10Ouverture partielle Partially opening X = Dimension du cadre 30 - 60 X = Frame dimension $1\frac{3''}{16}$ - $2\frac{3''}{8}$ $STB = LMB + (2 * X) + \frac{13''}{32}$ Dichtseite / Côté étanchéité / Sealing side