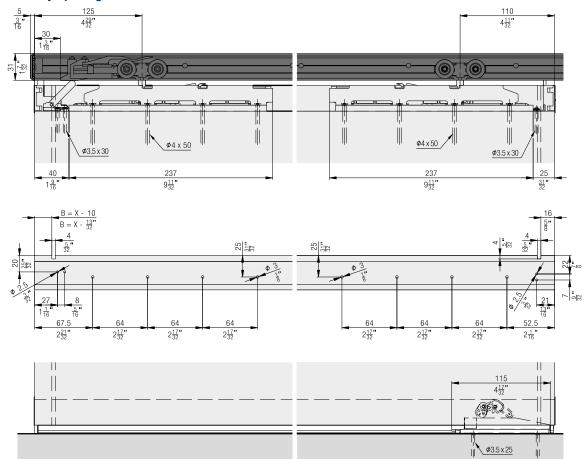

wa Acoustics S  | 2'10 1 - 3' 2 31    | 2' 9 15" - 3' 2 3"  | 2' 8 11" - 3' 1 13" | 2'7 7 - 3' 5                                                           |  |
| Hawa Acoustics M  | 3' 2 31" - 3' 8 32  | 3' 2 3" - 3' 7 5"   | 3' 1 13" - 3' 6 17" | 3' 5' - 3' 5 23''                                                      |  |
| Hawa Acoustics L  | 3' 8 3" - 4' 13     | 3' 7 5" - 4' 1"     | 3' 6 17" - 3'11 1"  | $3' \cdot 5 \cdot \frac{23''}{32} - 3' \cdot 10 \cdot \frac{15''}{32}$ |  |
| Hawa Acoustics XL | 4' 13" - 4' 1 7     | 4' 1 -4' 1 7        | 3'11 1 - 4' 1 7     | 3'10 <sup>15"</sup> - 4' 1 <sup>7"</sup>                               |  |

#### Block frame / closed frame details

<u>Y= ≥ 120</u>

 $Y = \ge 4\frac{3}{4}$ 



## Hawa Porta 60 HMD Acoustics

#### Partially opening view



#### Bottom guide assembly detail

#### 

#### **Calculations of panels**



Fitting for top-running wooden doors up to 60 kg (132 lbs.), with surface mounted running track or running track flush with the ceiling. Sound attenuation. Ceiling mounting. Wall pocket solution.

#### **Product highlights**

Comfort Outstanding living comfort thanks to effective

exclusion of sound, drafts, odors and unwanted

light incidence

Flexibility Ceiling-integrated or surface-mounted pocket

solutions possible

**Productivity** Door can be installed in pocket after construction

is complete

#### **Technical specifications**

 $\stackrel{\leftarrow}{\longrightarrow}$ 

Max. 60 kg (132 lbs.)

Max. 2500 mm (8' 2 7/16")

750-1250 mm (2' 5 17/32" to 4' 1 7/32")

Inside clearance (LMB)

→[[← 39–45 mm (1 17/