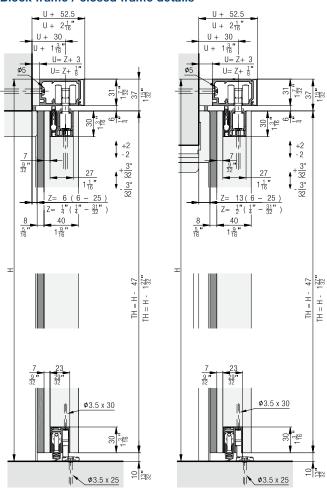

#### Block frame / closed frame details

<u>Y= ≥ 120</u>

 $Y = \ge 4\frac{3}{4}$ 