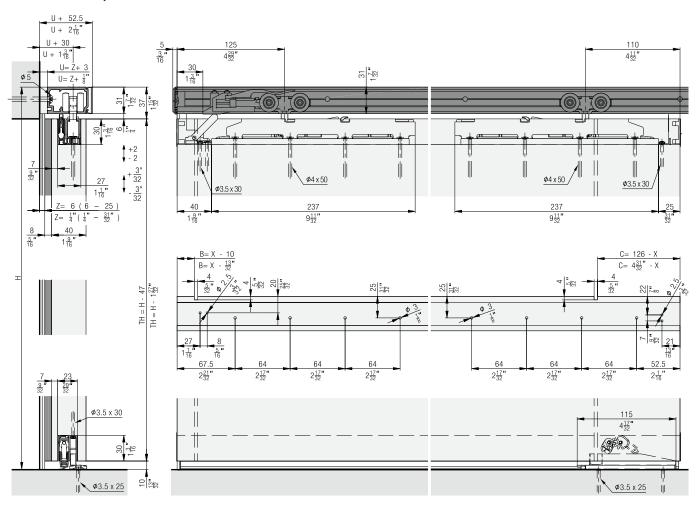

#### **Running tracks**

|                                                         |                                                                                   | mm<br>(inch)             | No.          |
|---------------------------------------------------------|-----------------------------------------------------------------------------------|--------------------------|--------------|
|                                                         |                                                                                   | 2,500<br>(8' 2 7/16'')   | 057.3112.250 |
|                                                         | Running track, aluminum, anodized,                                                | 3,500<br>(11' 5 25/32'') | 057.3112.350 |
|                                                         | pre-drilled                                                                       | 6,000<br>(19' 8 7/32'')  | 057.3112.600 |
|                                                         |                                                                                   | cut to<br>size           | 057.3112.990 |
| 1 111.                                                  | Running track, extended spacing                                                   | 2,500<br>(8' 2 7/16'')   | 30617        |
|                                                         | of +9 mm (11/32")<br>between door and<br>wall, aluminum,<br>anodized, pre-drilled | 6,000<br>(19' 8 7/32'')  | 30618        |
|                                                         |                                                                                   | cut to<br>size           | 30668        |
| / //.                                                   | Running track, extended spacing                                                   | 2,500<br>(8' 2 7/16'')   | 30619        |
|                                                         | of +20 mm (25/32'')<br>between door and                                           | 6,000<br>(19' 8 7/32'')  | 30620        |
| **                                                      | wall, aluminum,<br>anodized, pre-drilled                                          |                          | 30669        |
|                                                         | Disposable cover to running track Hawa                                            | 2,000<br>(6' 6 3/4 '')   | 057.3098.001 |
| Divido 100 / Hawa<br>Porta 45/60/100,<br>plastic, black | cut to<br>size                                                                    | 057.3098.990             |              |

#### **Panels**

|  |                                                        | mm<br>(inch)             | No.          |
|--|--------------------------------------------------------|--------------------------|--------------|
|  |                                                        | 2,500<br>(8' 2 7/16'')   | 057.3113.250 |
|  | Clip-on panel,<br>wall mounting,<br>aluminum, anodized | 3,500<br>(11' 5 25/32'') | 057.3113.350 |
|  |                                                        | 6,000<br>(19' 8 7/32'')  | 057.3113.600 |
|  |                                                        | cut to<br>size           | 057.3113.990 |

#### **Calculations of panels**

Fitting for top-running wooden doors up to 60 kg (132 lbs.), with surface mounted running track or running track flush with the ceiling. Sound attenuation. Ceiling mounting. Wall pocket solution.