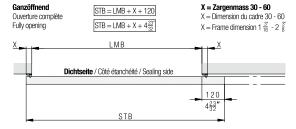

#### **Ganzöffnend** Ouverture complète X = Zargenmass 30 - 60 X = Dimension du cadre 30 - 60 STB = LMB + X + 120 $STB = LMB + X + 4\frac{23}{32}$ Fully opening X = Frame dimension $1\frac{3^n}{16} - 2\frac{3^n}{8}$ Dichtseite / Côté étanchéité / Sealing side 120 $4\frac{23}{32}$ STB Teilöffnend X = Zargenmass 30 - 60 STB = LMB + (2 \* X) + 10Ouverture partielle Partially opening X = Dimension du cadre 30 - 60 X = Frame dimension $1\frac{3''}{16}$ - $2\frac{3''}{8}$ $STB = LMB + (2 * X) + \frac{13''}{32}$ Dichtseite / Côté étanchéité / Sealing side