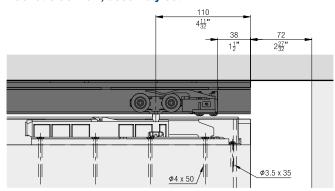

chéité / Sealing side

LMB - Y

STB

#### **Acoustics set determination**

|                   | LMB         |
|-------------------|-------------|
| Hawa Acoustics XS | 750 - 850   |
| Hawa Acoustics S  | 850 - 970   |
| Hawa Acoustics M  | 970 - 1100  |
| Hawa Acoustics L  | 1100 - 1220 |
| Hawa Acoustics XL | 1220 -1250  |

|                   | LMB                    |  |
|-------------------|------------------------|--|
| Hawa Acoustics XS | 2' 5 17" - 2' 9 15"    |  |
| Hawa Acoustics S  | 2' 9 15" - 3' 2 3"     |  |
| Hawa Acoustics M  | 3' 2 3" - 3' 7 5"      |  |
| Hawa Acoustics L  | 3' 7 5" - 4' 1"        |  |
| Hawa Acoustics XL | 4' 1 - 4' 1 7 - 4' 1 7 |  |

#### **Further installation examples**



#### Hawa Porta 100 HMT Pocket Acoustics

#### Pocket side view, assembly set



# 



#### Details of end post at lock side



#### Assembly set/track installation Pocket



#### **Spring stop**



#### Bottom guide assembly detail



#### Push-to-open with self closing mechanism





#### Room-to-room sound attenuation

All reference values have been measured on the basis of a practical design. The Rw sound attenuation values specify the expected sound attenuation between the two rooms which are influenced by the wall, the system and the choice of door leaf.

Reference values tested with a lightweight construction wall in accordance with James Hardy (type 1 H 31 / Rw 52 dB), size  $2.5 \times 2.45 \, \text{m}$  in accordance with DIN EN ISO 10140-2. Clearance  $2.0 \times 1.0 \, \text{m}$ . The sound attenuation relates to the entire structure and specifies which s