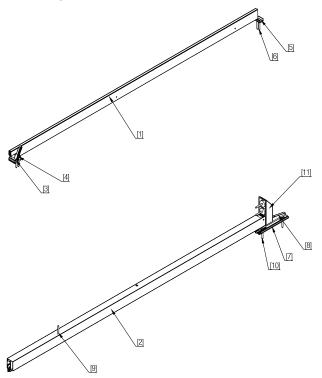

## Hawa Acoustics horizontal seal set consisting of:

| Position<br>Position<br>Position | Bezeichnung<br>Désignation<br>Designation                                           | Anzahl<br>Numéro<br>Number | Typ<br>Type<br>Type                         |               |                           |       |
|----------------------------------|-------------------------------------------------------------------------------------|----------------------------|---------------------------------------------|---------------|---------------------------|-------|
| 1                                | <b>Hubdichtung</b><br>Joint de levage<br>Header seal                                | 1                          | Links/Rechts<br>Gauche/Droite<br>Left/Right | Gauche/Droite |                           |       |
|                                  |                                                                                     |                            | XS                                          | 30454         |                           |       |
|                                  |                                                                                     |                            | S                                           | 30385         |                           |       |
|                                  |                                                                                     |                            | M                                           | 30455         | 1                         |       |
|                                  |                                                                                     |                            | L                                           | 30456         |                           |       |
|                                  |                                                                                     |                            | XL                                          | 30457         |                           |       |
| 2                                | Senkdichtung<br>Joint d'abaissement<br>Floor seal                                   | 1                          | <b>Links</b><br>Gauche<br>Left              | •             | Rechts<br>Droite<br>Right |       |
|                                  |                                                                                     |                            | XS                                          | 30446         | XS                        | 30447 |
|                                  |                                                                                     |                            | S                                           | 30387         | S                         | 30383 |
|                                  |                                                                                     |                            | М                                           | 30448         | М                         | 30449 |
|                                  |                                                                                     |                            | L                                           | 30450         | L                         | 30451 |
|                                  |                                                                                     |                            | XL                                          | 30452         | XL                        | 30453 |
| 3, 4, 5, 6                       | Kleinteileset oben<br>Kit pour petites pièces, supérieur<br>Small parts set top     | 1                          | Links<br>Gauche<br>Left                     | 30390         | Rechts<br>Droite<br>Right | 30392 |
| 7, 8, 9, 10                      | Kleinteileset unten<br>Kit pour petites pièces, inférieur<br>Small parts set bottom | 1                          | <b>Links</b><br>Gauche<br>Left              | 30416         | Rechts<br>Droite<br>Right | 30417 |
| 11                               | Pocketadapter<br>Adaptateur pour caisson à galandage<br>Pocket adapter              | 1                          | Links/Rechts<br>Gauche/Droite<br>Left/Right | 30418         |                           |       |