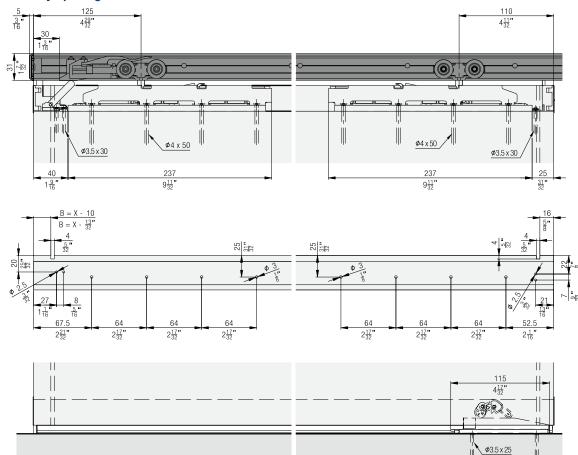

## Hawa Porta 60 HMD Acoustics

## Sets left type (horizontal seal set)

## Sets right type (horizontal seal set)

|  | Seal, Hawa Acoustics XS, right | 30436 |
|--|--------------------------------|-------|
|  | Seal, Hawa Acoustics S, right  | 30438 |
|  | Seal, Hawa Acoustics M, right  | 30440 |
|  | Seal, Hawa Acoustics L, right  | 30442 |
|  | Seal, Hawa Acoustics XL, right | 30444 |
|  |                                |       |
|  |                                |       |
|  |                                |       |
|  |                                |       |

#### Partially opening view

#### Bottom guide assembly detail