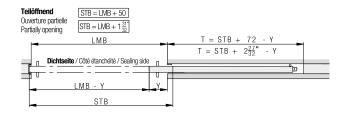

#### **Ganzöffnend** Ouverture complète X = Zargenmass 30 - 60 X = Dimension du cadre 30 - 60 STB = LMB + X + 120 $STB = LMB + X + 4\frac{23}{32}$ Fully opening X = Frame dimension $1\frac{3^n}{16} - 2\frac{3^n}{8}$ Dichtseite / Côté étanchéité / Sealing side 120 $4\frac{23}{32}$ STB Teilöffnend X = Zargenmass 30 - 60 STB = LMB + (2 \* X) + 10Ouverture partielle Partially opening X = Dimension du cadre 30 - 60 X = Frame dimension $1\frac{3''}{16}$ - $2\frac{3''}{8}$ $STB = LMB + (2 * X) + \frac{13''}{32}$ Dichtseite / Côté étanchéité / Sealing side

#### Teilöffnend

Ouverture partielle Partially opening

|                   | LMB         |             |             |             |
|-------------------|-------------|-------------|-------------|-------------|
| Х                 | 30          | 40          | 50          | 60          |
| Hawa Acoustics XS | 750 - 870   | 750 - 850   | 750 - 830   | 750 - 810   |
| Hawa Acoustics S  | 870 - 990   | 850 - 970   | 830 - 950   | 810 - 930   |
| Hawa Acoustics M  | 990 - 1120  | 970 - 1100  | 950 - 1080  | 930 - 1060  |
| Hawa Acoustics L  | 1120 - 1240 | 1100 - 1220 | 1080 - 1200 | 1060 - 1180 |
| Hawa Acoustics XL | 1240 - 1250 | 1220 - 1250 | 1200 - 1250 | 1180 - 1250 |