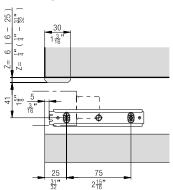

---|-------------|
| Hawa Acoustics XS | 750 - 850   |
| Hawa Acoustics S  | 850 - 970   |
| Hawa Acoustics M  | 970 - 1100  |
| Hawa Acoustics L  | 1100 - 1220 |
| Hawa Acoustics XL | 1220 -1250  |

|                   | LMB                 |  |
|-------------------|---------------------|--|
| Hawa Acoustics XS | 2' 5 17" - 2' 9 15" |  |
| Hawa Acoustics S  | 2' 9 15" - 3' 2 3"  |  |
| Hawa Acoustics M  | 3' 2 3" - 3' 7 5"   |  |
| Hawa Acoustics L  | 3' 7 5" - 4' 1"     |  |
| Hawa Acoustics XL | 4' 1/32 - 4' 1 7/32 |  |

#### Further installation examples



## Hawa Porta 60 HMT Pocket Acoustics

#### Pocket side view, assembly set



## 



#### Details of end post at lock side



#### Assembly set/track installation Pocket



#### **Spring stop**



#### Bottom guide assembly detail



## Fitting for top-running wooden doors up to 100 kg (220 lbs.), with surface mounted running track. Sound attenuation. Wall mounting. Minimal installation height.

#### **Product highlights**

Comfort Outstanding living comfort thanks to effective

exclusion of sound, drafts, odors and unwanted light

incidence

Flexibility Aluminium panel or customer-provided wooden

panelling integrated in the system

Productivity Tool-less door mounting

#### **Technical specifications**

(M)

Max. 100 kg (220 lbs.)

↑ Max. 2500 mm (8' 2 7/16'')

750–1250 mm (2' 5 17/32" to 4' 1 7/32")

Inside clearance (LMB)

→[|← 39–45 mm (1 17/32'' to 1 25/32'')



#### **Installation examples**



#### Set for 1 wooden door up to 100 kg (220 lbs.)

|                                                     | No.   |
|